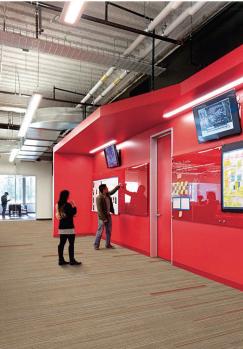

# Andorra Series

29U01

29U02

29U04 29U05

Face fibre: PP Backing material: Fine Bitumen Size: 50x50cm