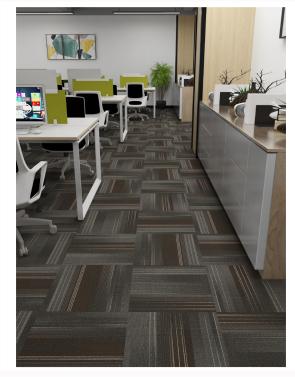

# D813 Series

Face fibre: PP Backing material: PVC Size: 100x25cm

### D813 Series

Face fibre: PP Backing material: PVC Size: 100x25cm