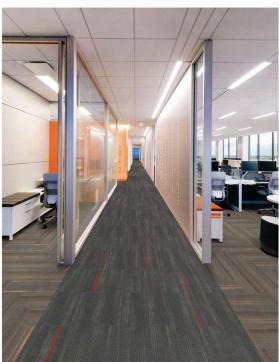

# D813 Series

Face fibre: PP Backing material: PVC Size: 100x25cm

### D813 Series

Face fibre: PP Backing material: PVC Size: 100x25cm