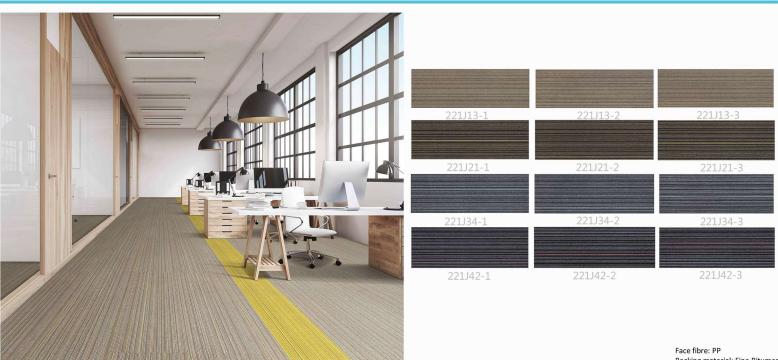

#### Valletta Series-100cm\*33.33cm

Face fibre: PP Backing material: Fine Bitumen Size: 100x33.33cm