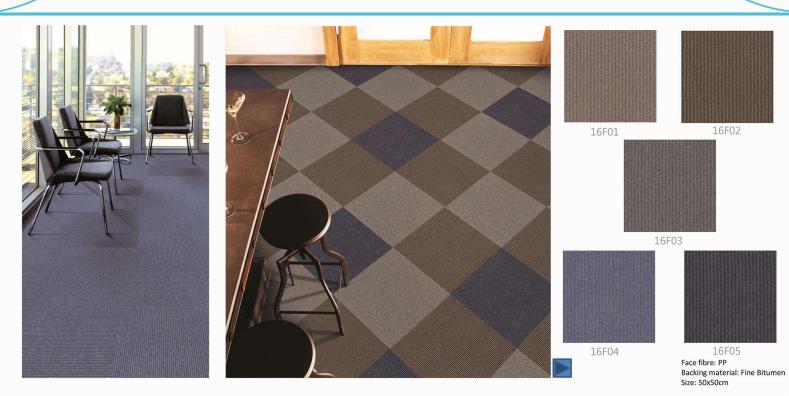

# Andorra Series

29U01

29U02

29U04 29U05

Face fibre: PP Backing material: Fine Bitumen Size: 50x50cm