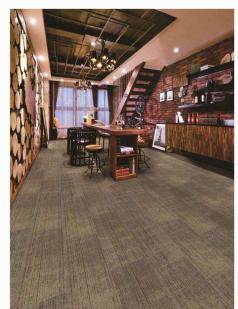

# D813 Series

Face fibre: PP Backing material: PVC Size: 100x25cm

### D813 Series

Face fibre: PP Backing material: PVC Size: 100x25cm