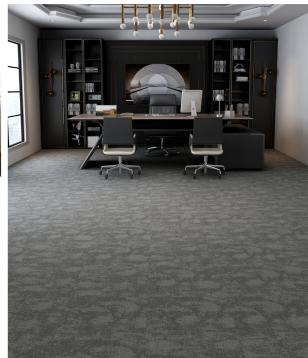

221J1







221J3 221J4

Face fibre: PP Backing material: Fine Bitumen Size: 50x50cm

#### Valletta Series-100cm\*33.33cm



Face fibre: PP Backing material: Fine Bitumen Size: 100x33.33cm

### **VN** Series



Face fibre: PP Backing material: PVC Size: 50x50cm

# PR Series















110K3

110K7

Face fibre: PP Backing material: PVC Size: 50x50cm

#### New Delhi Series























102CA













Face fibre: PP Backing material: PVC Size: 50x50cm

### Seattle Series









34Z02

34Z01



34Z03



34Z04



34Z05



34Z06

Face fibre: PP Backing material: PVC Size: 50x50cm

### **Islamabad Series**













32X01



32X03



32X05



32X04



32X06



#### **NEW YORK Series**







Face fibre: PP Backing material: PVC Size: 25X100CM

# **Misty Series**













02







06





07

Face fibre: PP Backing material: PVC Size: 50x50cm

10

# **Cypress Series**



























Face fibre: PP Backing material: PVC

Size: 50x50cm

### **Traverse Series**

















04



05





06



07

Face fibre: PP Backing material: PVC Size: 50x50cm