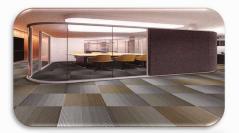

# D813 Series

Face fibre: PP Backing material: PVC Size: 100x25cm

### D813 Series

Face fibre: PP Backing material: PVC Size: 100x25cm