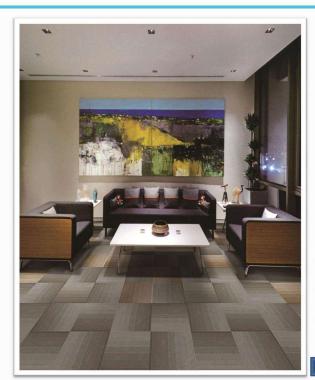

# **Eno Series**

224M1

224M2 224

224M4

224M5

Face fibre: PP Backing material: PVC Size: 50x50cm