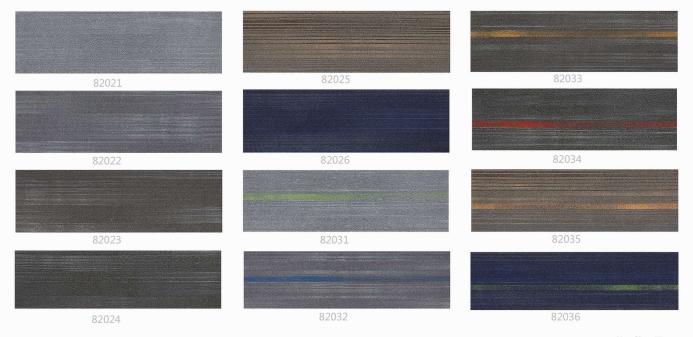

# D813 Series

Face fibre: PP Backing material: PVC Size: 100x25cm

### D813 Series

Face fibre: PP Backing material: PVC Size: 100x25cm