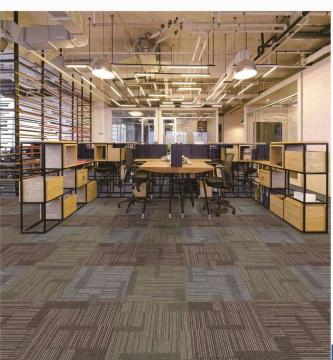

Fine Bitumen Size: 50x50cm

### Tel Aviv Series

















21914

21915 Face fibre: PP Backing material: PVC Size: 50x50cm

### Valletta Series-50cm\*50cm





221J1







221J3 221J4

Face fibre: PP Backing material: Fine Bitumen Size: 50x50cm

#### Valletta Series-100cm\*33.33cm



Face fibre: PP Backing material: Fine Bitumen Size: 100x33.33cm

### **VN** Series



Face fibre: PP Backing material: PVC Size: 50x50cm

# PR Series















110K3

110K7

Face fibre: PP Backing material: PVC Size: 50x50cm

#### New Delhi Series























102CA













Face fibre: PP Backing material: PVC Size: 50x50cm

### Seattle Series









34Z02

34Z01



34Z03



34Z04



34Z05



34Z06

Face fibre: PP Backing material: PVC Size: 50x50cm

### **Islamabad Series**













32X01



32X03



32X05



32X04



32X06



#### **NEW YORK Series**







Face fibre: PP Backing material: PVC Size: 25X100CM

# **Misty Series**













02







06





07

Face fibre: PP Backing material: PVC Size: 50x50cm

10

# **Cypress Series**



























Face fibre: PP Backing material: PVC

Size: 50x50cm

### **Traverse Series**

















04



05





06



07

Face fibre: PP Backing material: PVC Size: 50x50cm