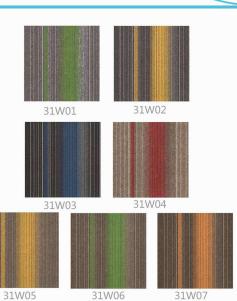

ing material: Fine Bitumen

Face fibre: PP

Size: 50x50cm

#### Boras Series-100cm\*25cm





222K94

222K91



Face fibre: PP
Backing material: Fine Bitumen Backing
Size: 100x25cm

### **Tore Series**











TR-11B02



TR-11B03



TR-11B04



TR-11B05 Face fibre: PP Backing material: Fine Bitumen Size: 50x50cm

# PH Series









PH-112M1

PH-112M2



PH-112M3





PH-112M4

PH-112M5

Face fibre: PP Backing material: Fine Bitumen +Thick Non-wovens Size: 50x50cm

### Firenze Series













26R02

26R01





26R03



Face fibre: PP Backing material: Fine Bitumen Size: 50x50cm

### Risskov Series



















# Liverpool Series











Face fibre: PP Backing material: Fine Bitumen +Thick Non-wovens Size: 33x100cm

#### **Moscow Series**



# Saint Petersburg Series







Face fibre: PP Backing material: Fine Bitumen Size: 50x50cm

### Tel Aviv Series

















21914

21915 Face fibre: PP Backing material: PVC Size: 50x50cm

### Valletta Series-50cm\*50cm





221J1







221J3 221J4

Face fibre: PP Backing material: Fine Bitumen Size: 50x50cm

#### Valletta Series-100cm\*33.33cm



Face fibre: PP Backing material: Fine Bitumen Size: 100x33.33cm

### **VN** Series



Face fibre: PP Backing material: PVC Size: 50x50cm

# PR Series















110K3

110K7

Face fibre: PP Backing material: PVC Size: 50x50cm

#### New Delhi Series























102CA













Face fibre: PP Backing material: PVC Size: 50x50cm

### Seattle Series









34Z02

34Z01



34Z03



34Z04



34Z05



34Z06

Face fibre: PP Backing material: PVC Size: 50x50