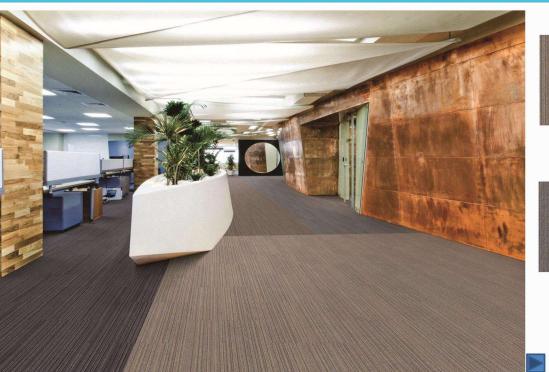

### Valletta Series-50cm\*50cm

221J1

221J3 221J4

Face fibre: PP Backing material: Fine Bitumen Size: 50x50cm