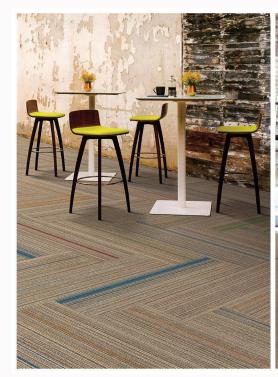

# Andorra Series

29U01

29U02

29U04 29U05

Face fibre: PP Backing material: Fine Bitumen Size: 50x50cm