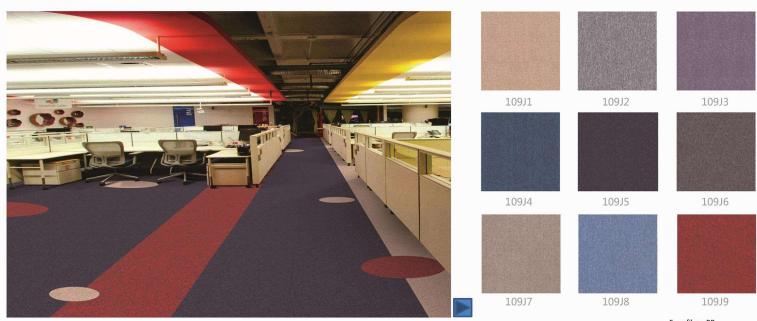

Backing material: Fine Bitumen +Thick Non-wovens Size: 50x50cm

### Firenze Series













26R02

26R01





26R03



Face fibre: PP Backing material: Fine Bitumen Size: 50x50cm

### Risskov Series



















# Liverpool Series











Face fibre: PP Backing material: Fine Bitumen +Thick Non-wovens Size: 33x100cm

#### **Moscow Series**



# Saint Petersburg Series







Face fibre: PP Backing material: Fine Bitumen Size: 50x50cm

### Tel Aviv Series

















21914

21915 Face fibre: PP Backing material: PVC Size: 50x50cm

### Valletta Series-50cm\*50cm





221J1







221J3 221J4

Face fibre: PP Backing material: Fine Bitumen Size: 50x50cm

#### Valletta Series-100cm\*33.33cm



Face fibre: PP Backing material: Fine Bitumen Size: 100x33.33cm

### **VN** Series



Face fibre: PP Backing material: PVC Size: 50x50cm

# PR Series















110K3

110K7

Face fibre: PP Backing material: PVC Size: 50x50cm

#### New Delhi Series























102CA













Face fibre: PP Backing material: PVC Size: 50x50cm

### Seattle Series









34Z02

34Z01



34Z03



34Z04



34Z05



34Z06

Face fibre: PP Backing material: PVC Size: 50x50cm

### **Islamabad Series**













32X01



32X03



32X05



32X04



32X06



#### **NEW YORK Series**







Face fibre: PP Backing material: PVC Size: 25X100CM

# **Misty Series**













02







06





07

Face fibre: PP Backing material: PVC Size: 50x50cm

10

# **Cypress Series**



























Face fibre: PP Backing material: PVC

Size: 50x50cm

### **Traverse Series**