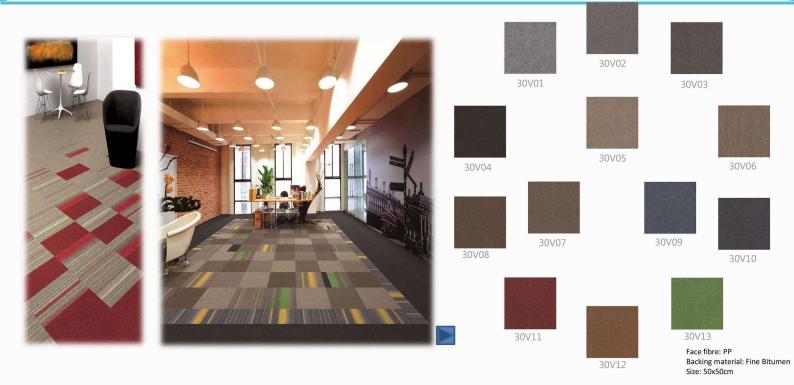

# Andorra Series

29U01

29U02

29U04 29U05

Face fibre: PP Backing material: Fine Bitumen Size: 50x50cm