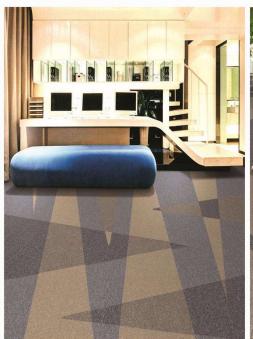

### Arvika Series

225N2

225N3

225N4

Face fibre: PP Backing material: PVC Size: 50x50cm