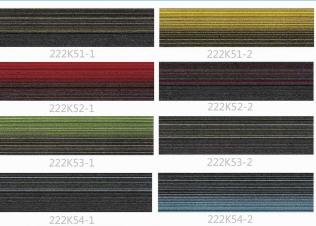

# Boras Series-50cm\*50cm

222K5 Backing material: Fine Bitumen

Face fibre: PP

Size: 50x50cm