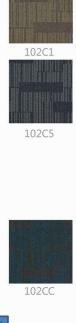

#### New Delhi Series

102CA

Face fibre: PP Backing material: PVC Size: 50x50cm