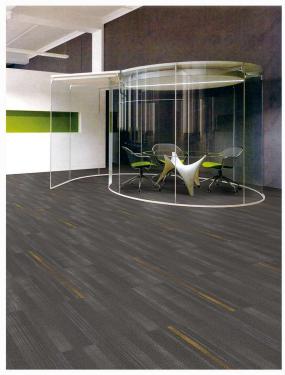

# D813 Series

Face fibre: PP Backing material: PVC Size: 100x25cm

### D813 Series

Face fibre: PP Backing material: PVC Size: 100x25cm