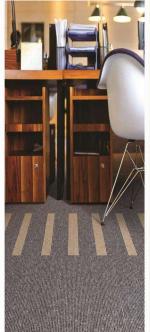

# D813 Series

Face fibre: PP Backing material: PVC Size: 100x25cm

### D813 Series

Face fibre: PP Backing material: PVC Size: 100x25cm