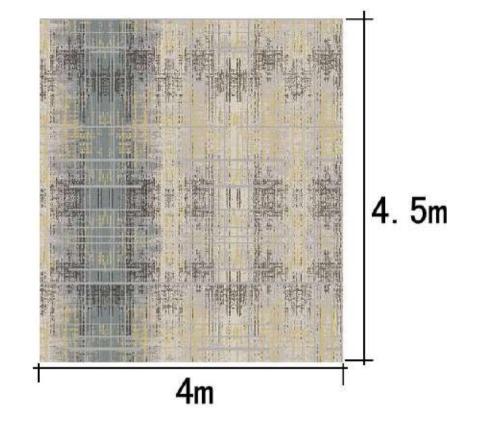

| Series: Nylon printing XII |                          |
|----------------------------|--------------------------|
| Area: Guest room           | Type: Nylon printing     |
| Pattern: R24061CC/02E2     | Yarn Content: 100% Nylon |

| Series: Nylon printing XII |                          |  |
|----------------------------|--------------------------|--|
| Area: Guest room           | Type: Nylon printing     |  |
| Pattern: R24061CC/02E2     | Yarn Content: 100% Nylon |  |