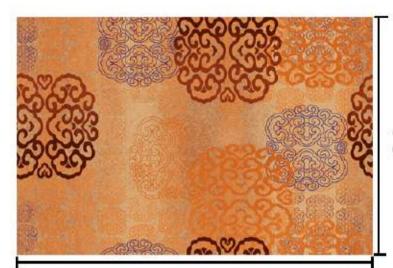

Pattern: R19955AA/04L1 Yarn Content: 100% Nylon

| Series: Nylon printing XII |                          |
|----------------------------|--------------------------|
| Area: Guest room           | Type: Nylon printing     |
| Pattern: R19955AA/04L1     | Yarn Content: 100% Nylon |

| Series: Nylon printing XII |                          |
|----------------------------|--------------------------|
| Area: Guest room           | Type: Nylon printing     |
| Pattern: R19955AA/04L1     | Yarn Content: 100% Nylon |