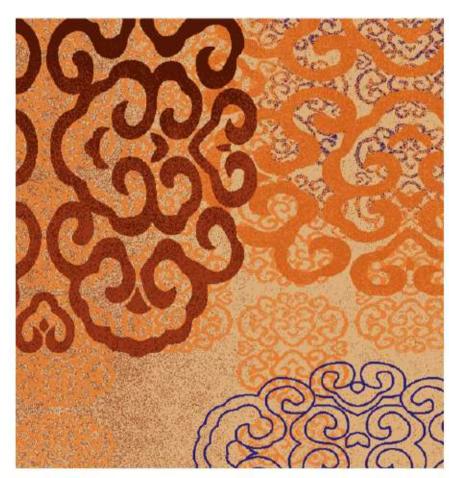

## Nylon printing XII 系列 Guest room

4m

| Series: Nylon printing XII |  |
|----------------------------|--|
|----------------------------|--|

Area: Guest room Type: Nylon printing

Pattern: R19955AA/04L1 Yarn Content: 100% Nylon

4m

| Series: Nylon printing XII |
|----------------------------|
|----------------------------|

| Area: Guest room | Type: Nylon printing |
|------------------|----------------------|
|------------------|----------------------|

Pattern: R19955AA/04L1 Yarn Content: 100% Nylon

| Series: Nylon printing XII |                          |
|----------------------------|--------------------------|
| Area: Guest room           | Type: Nylon printing     |
| Pattern: R19955AA/04L1     | Yarn Content: 100% Nylon |