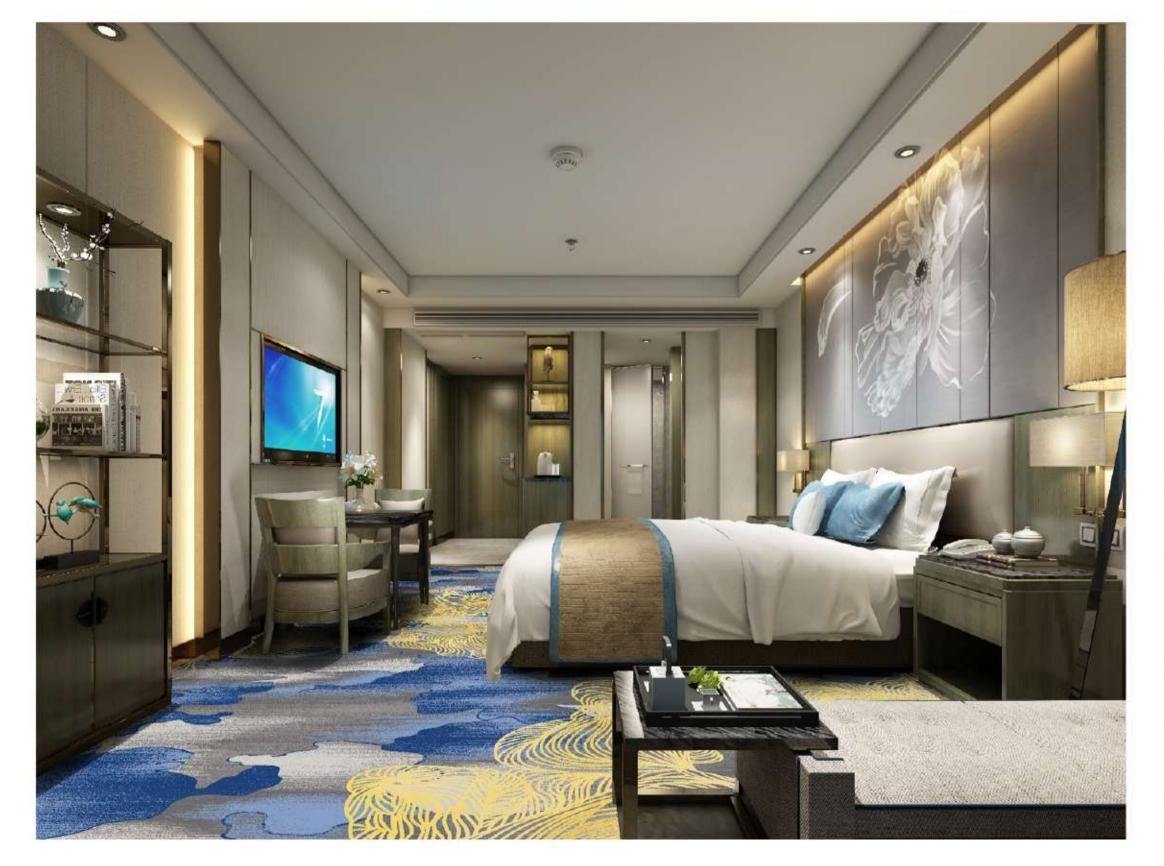

## Nylon printing XII 系列 Guest room

4m

| Series: Nylon printing XII |  |
|----------------------------|--|
|----------------------------|--|

Area: Guest room Type: Nylon printing

Pattern: R19955AA/04L1 Yarn Content: 100% Nylon

4m

| Series: Nylon printing XII |
|----------------------------|
|----------------------------|

| Area: Guest room | Type: Nylon printing |
|------------------|----------------------|
|------------------|----------------------|

Pattern: R19955AA/04L1 Yarn Content: 100% Nylon

| Series: Nylon printing XII |                          |
|----------------------------|--------------------------|
| Area: Guest room           | Type: Nylon printing     |
| Pattern: R19955AA/04L1     | Yarn Content: 100% Nylon |