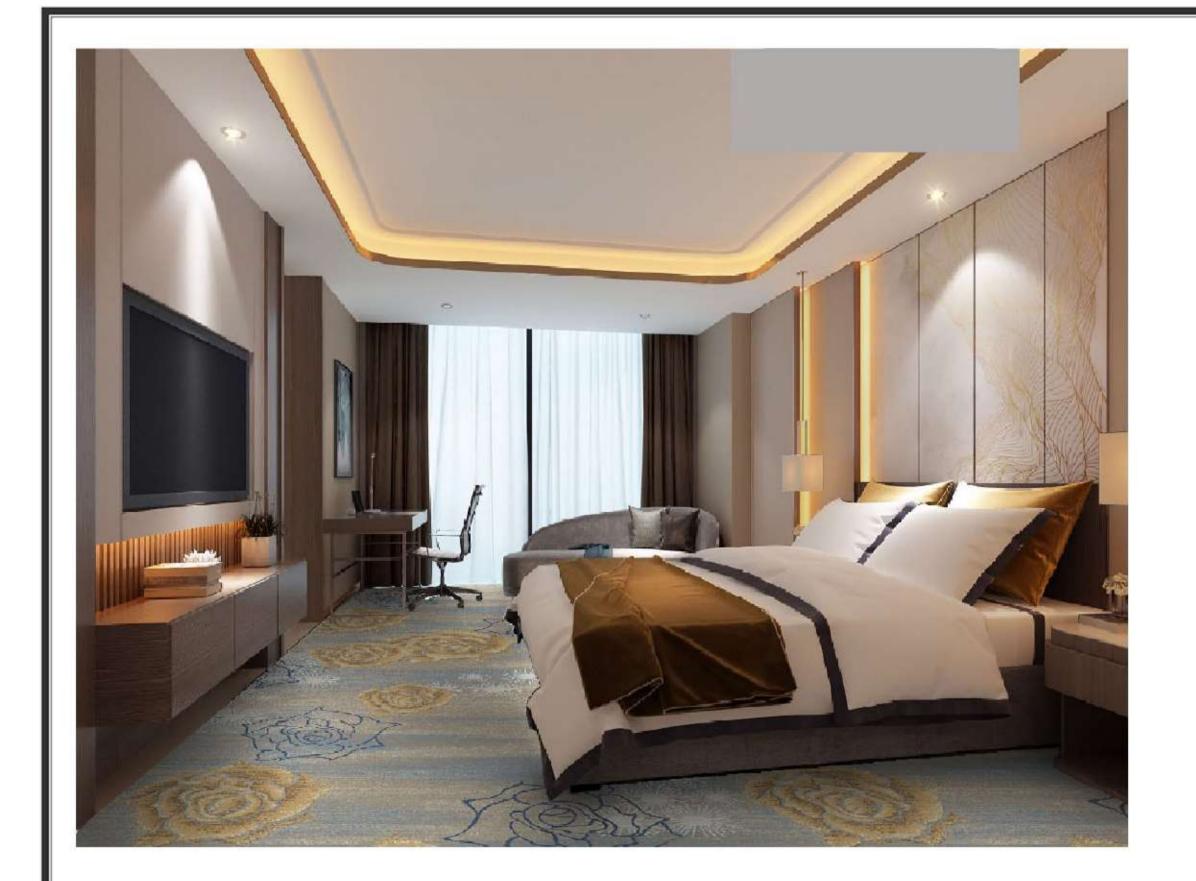

| Series: Nylon printing XII |                          |
|----------------------------|--------------------------|
| Area: Guest room           | Type: Nylon printing     |
| Pattern: R21647R/H109BY    | Yarn Content: 100% Nylon |

4m

| Area: Guest room | Type: Nylon printing |
|------------------|----------------------|
|------------------|----------------------|

Pattern: R21647R/H109BY | Yarn Content: 100% Nylon

| Series: Nylon printing XII |                          |
|----------------------------|--------------------------|
| Area: Guest room           | Type: Nylon printing     |
| Pattern: R21647R/H109BY    | Yarn Content: 100% Nylon |