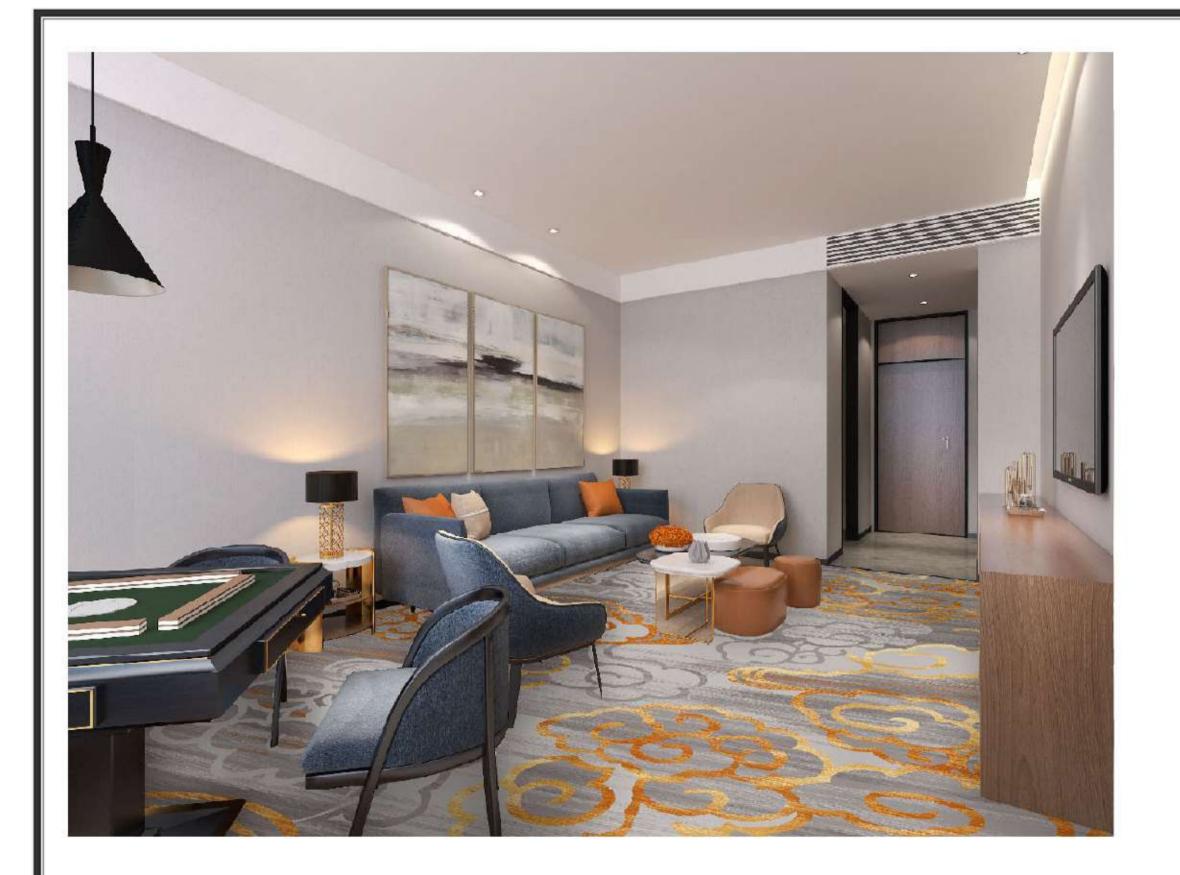

## Nylon printing XII 系列 Guest room

4m

| Series: Nylon printing XII |  |
|----------------------------|--|
|----------------------------|--|

Area: Guest room Type: Nylon printing

Pattern: R19955AA/04L1 Yarn Content: 100% Nylon

4m

| Series: Nylon printing XII |
|----------------------------|
|----------------------------|

| Area: Guest room | Type: Nylon printing |
|------------------|----------------------|
|------------------|----------------------|

Pattern: R19955AA/04L1 Yarn Content: 100% Nylon

| Series: Nylon printing XII |                          |
|----------------------------|--------------------------|
| Area: Guest room           | Type: Nylon printing     |
| Pattern: R19955AA/04L1     | Yarn Content: 100% Nylon |