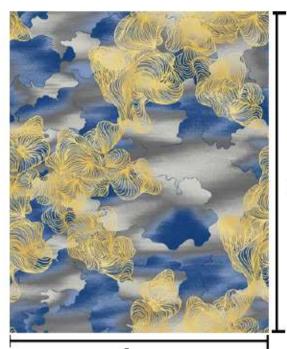

## Nylon printing XII 系列 Guest room

4m

| Series: Nylon printing XII |  |
|----------------------------|--|
|----------------------------|--|

Area: Guest room Type: Nylon printing

Pattern: R19955AA/04L1 Yarn Content: 100% Nylon

4m

| Series: Nylon printing XII |
|----------------------------|
|----------------------------|

| Area: Guest room | Type: Nylon printing |
|------------------|----------------------|
|------------------|----------------------|

Pattern: R19955AA/04L1 Yarn Content: 100% Nylon

| Series: Nylon printing XII |                          |
|----------------------------|--------------------------|
| Area: Guest room           | Type: Nylon printing     |
| Pattern: R19955AA/04L1     | Yarn Content: 100% Nylon |