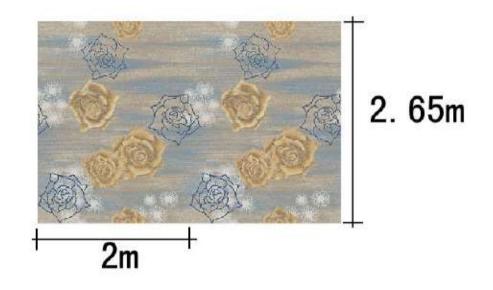

| Series: Nylon printing XII |                          |
|----------------------------|--------------------------|
| Area: Guest room           | Type: Nylon printing     |
| Pattern: R21647R/H109BY    | Yarn Content: 100% Nylon |

4m

| Area: Guest room | Type: Nylon printing |
|------------------|----------------------|
|------------------|----------------------|

Pattern: R21647R/H109BY | Yarn Content: 100% Nylon

| Series: Nylon printing XII |                          |
|----------------------------|--------------------------|
| Area: Guest room           | Type: Nylon printing     |
| Pattern: R21647R/H109BY    | Yarn Content: 100% Nylon |