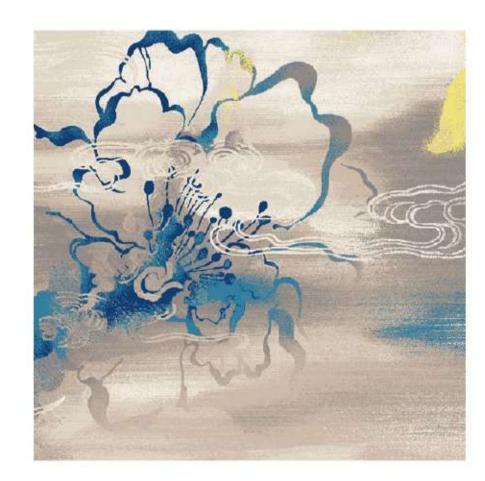

## Nylon printing XII 系列 Guest room

4m

| Series: Nylon printing XII |  |
|----------------------------|--|
|----------------------------|--|

Area: Guest room Type: Nylon printing

Pattern: R19955AA/04L1 Yarn Content: 100% Nylon

4m

| Series: Nylon printing XII |
|----------------------------|
|----------------------------|

| Area: Guest room | Type: Nylon printing |
|------------------|----------------------|
|------------------|----------------------|

Pattern: R19955AA/04L1 Yarn Content: 100% Nylon

| Series: Nylon printing XII |                          |
|----------------------------|--------------------------|
| Area: Guest room           | Type: Nylon printing     |
| Pattern: R19955AA/04L1     | Yarn Content: 100% Nylon |