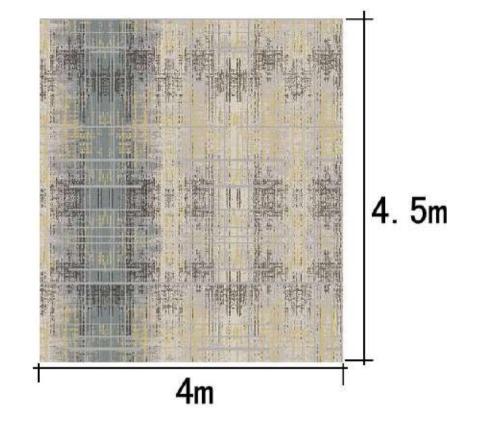

| Series: Nylon printing XII |                          |
|----------------------------|--------------------------|
| Area: Guest room           | Type: Nylon printing     |
| Pattern: R9257AV/H101A     | Yarn Content: 100% Nylon |