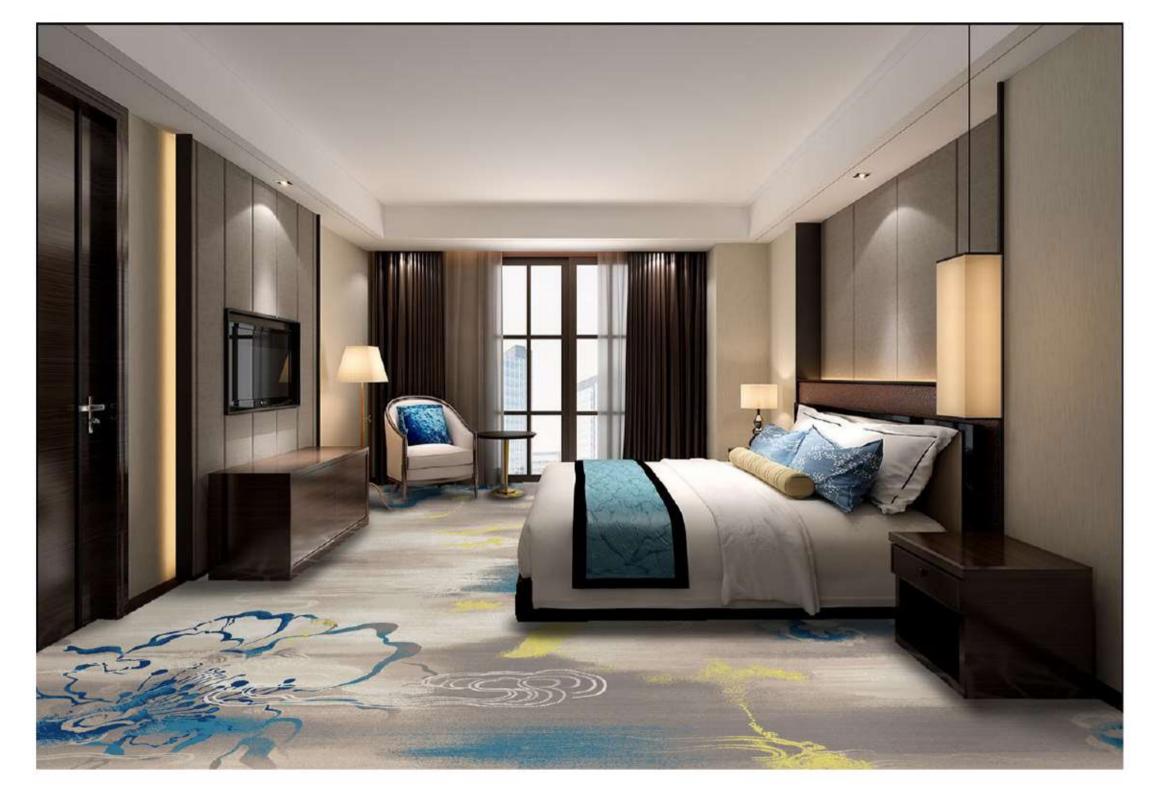

| Series: Nylon printing XII |                          |
|----------------------------|--------------------------|
| Area: Guest room           | Type: Nylon printing     |
| Pattern: R24061CC/02E2     | Yarn Content: 100% Nylon |

| Series: Nylon printing XII |                          |  |
|----------------------------|--------------------------|--|
| Area: Guest room           | Type: Nylon printing     |  |
| Pattern: R24061CC/02E2     | Yarn Content: 100% Nylon |  |