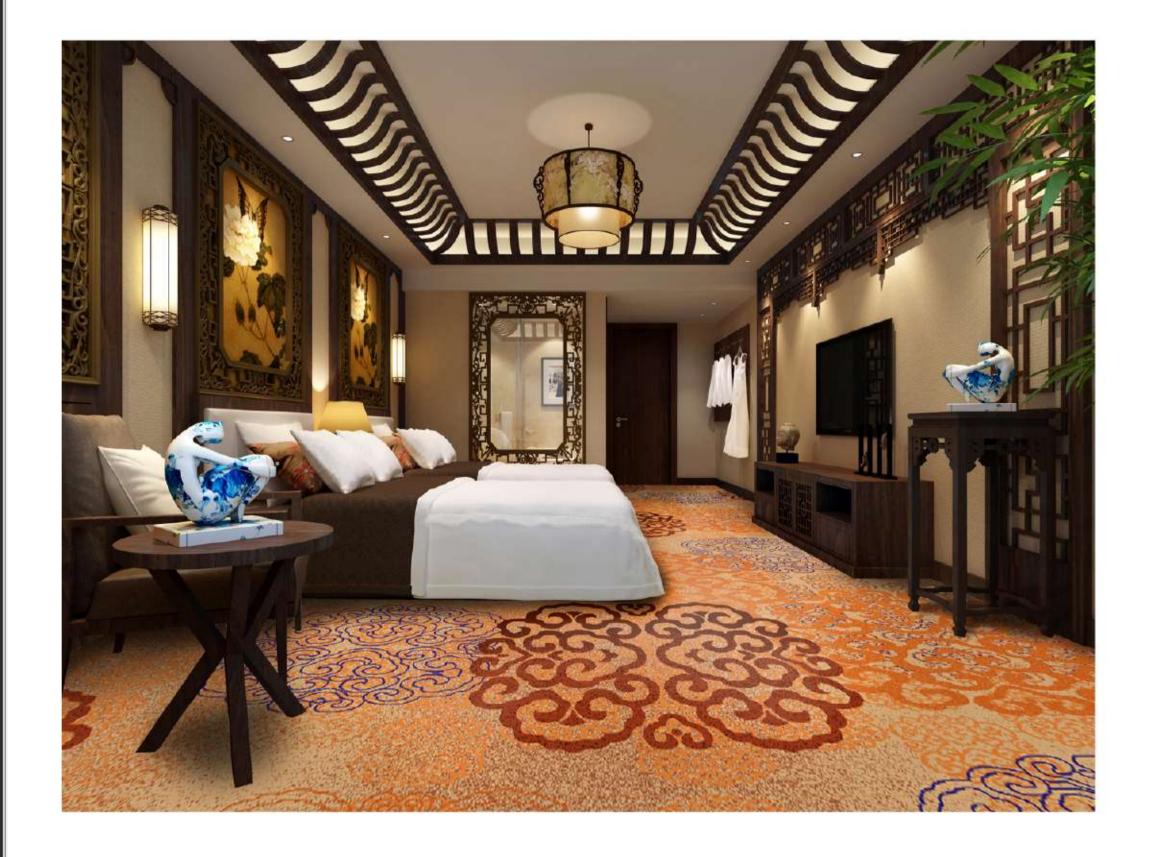

| Series: Nylon printing XII |                          |
|----------------------------|--------------------------|
| Area: Guest room           | Type: Nylon printing     |
| Pattern: R21647R/H109BY    | Yarn Content: 100% Nylon |

4m

| Area: Guest room | Type: Nylon printing |
|------------------|----------------------|
|------------------|----------------------|

Pattern: R21647R/H109BY | Yarn Content: 100% Nylon

| Series: Nylon printing XII |                          |
|----------------------------|--------------------------|
| Area: Guest room           | Type: Nylon printing     |
| Pattern: R21647R/H109BY    | Yarn Content: 100% Nylon |