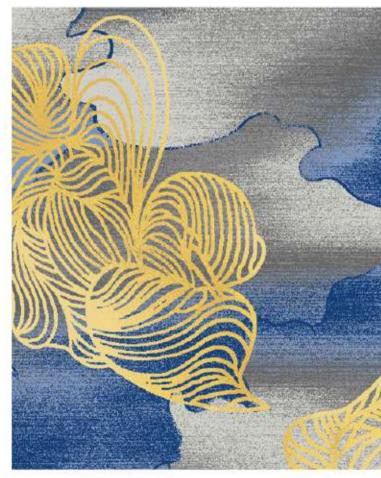

## Nylon printing XII 系列 Guest room

4m

| Series: Nylon printing XII |  |
|----------------------------|--|
|----------------------------|--|

Area: Guest room Type: Nylon printing

Pattern: R19955AA/04L1 Yarn Content: 100% Nylon

4m

| Series: Nylon printing XII |
|----------------------------|
|----------------------------|

| Area: Guest room | Type: Nylon printing |
|------------------|----------------------|
|------------------|----------------------|

Pattern: R19955AA/04L1 Yarn Content: 100% Nylon

| Series: Nylon printing XII |                          |
|----------------------------|--------------------------|
| Area: Guest room           | Type: Nylon printing     |
| Pattern: R19955AA/04L1     | Yarn Content: 100% Nylon |