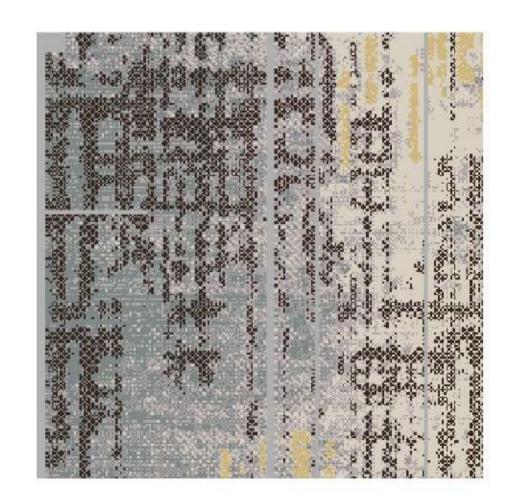

## Nylon printing XII 系列 Guest room

4m

| Series: Nylon printing XII |  |
|----------------------------|--|
|----------------------------|--|

Area: Guest room Type: Nylon printing

Pattern: R19955AA/04L1 Yarn Content: 100% Nylon

4m

| Series: Nylon printing XII |
|----------------------------|
|----------------------------|

| Area: Guest room | Type: Nylon printing |
|------------------|----------------------|
|------------------|----------------------|

Pattern: R19955AA/04L1 Yarn Content: 100% Nylon

| Series: Nylon printing XII |                          |
|----------------------------|--------------------------|
| Area: Guest room           | Type: Nylon printing     |
| Pattern: R19955AA/04L1     | Yarn Content: 100% Nylon |

| Series: Nylon printing XII |                          |
|----------------------------|--------------------------|
| Area: Guest room           | Type: Nylon printing     |
| Pattern: R19955AA/04L1     | Yarn Content: 100% Nylon |