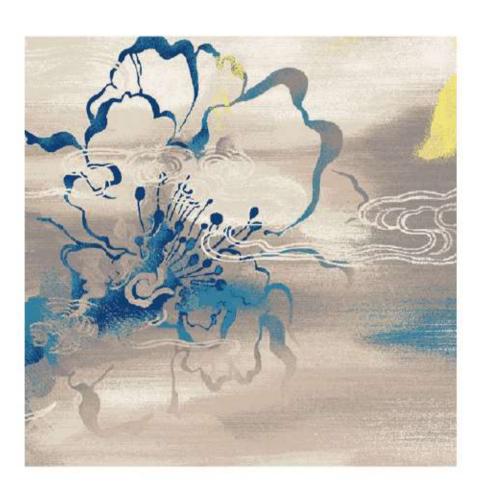

| Series: Nylon printing XII |                          |
|----------------------------|--------------------------|
| Area: Guest room           | Type: Nylon printing     |
| Pattern: R21647R/H109BY    | Yarn Content: 100% Nylon |

4m

| Area: Guest room | Type: Nylon printing |
|------------------|----------------------|
|------------------|----------------------|

Pattern: R21647R/H109BY | Yarn Content: 100% Nylon

| Series: Nylon printing XII |                          |
|----------------------------|--------------------------|
| Area: Guest room           | Type: Nylon printing     |
| Pattern: R21647R/H109BY    | Yarn Content: 100% Nylon |