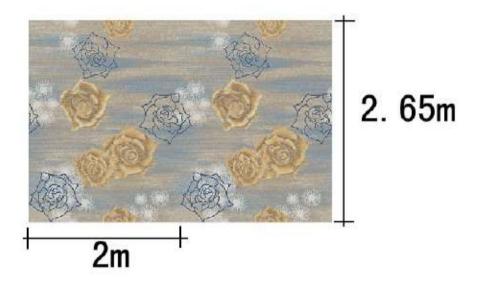

## Nylon printing XII 系列 Guest room

4m

| Series: Nylon printing XII |  |
|----------------------------|--|
|----------------------------|--|

Area: Guest room Type: Nylon printing

Pattern: R19955AA/04L1 Yarn Content: 100% Nylon

4m

| Series: Nylon printing XII |
|----------------------------|
|----------------------------|

| Area: Guest room | Type: Nylon printing |
|------------------|----------------------|
|------------------|----------------------|

Pattern: R19955AA/04L1 Yarn Content: 100% Nylon

| Series: Nylon printing XII |                          |
|----------------------------|--------------------------|
| Area: Guest room           | Type: Nylon printing     |
| Pattern: R19955AA/04L1     | Yarn Content: 100% Nylon |