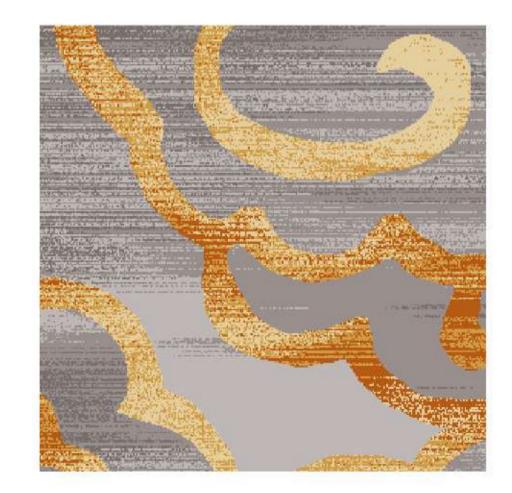

## Nylon printing XII 系列 Guest room

4m

| Series: Nylon printing XII |  |
|----------------------------|--|
|----------------------------|--|

Area: Guest room Type: Nylon printing

Pattern: R19955AA/04L1 Yarn Content: 100% Nylon

4m

| Series: Nylon printing XII |
|----------------------------|
|----------------------------|

| Area: Guest room | Type: Nylon printing |
|------------------|----------------------|
|------------------|----------------------|

Pattern: R19955AA/04L1 Yarn Content: 100% Nylon

| Series: Nylon printing XII |                          |
|----------------------------|--------------------------|
| Area: Guest room           | Type: Nylon printing     |
| Pattern: R19955AA/04L1     | Yarn Content: 100% Nylon |