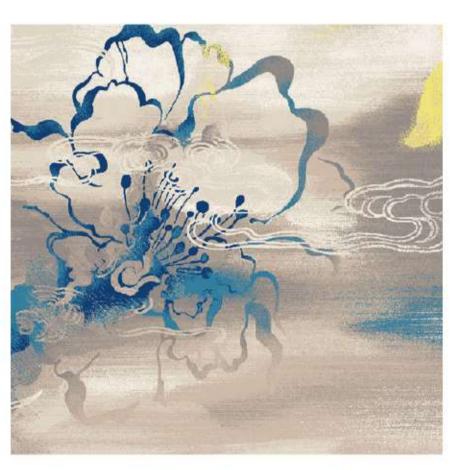

| Series: Nylon printing XII |                          |
|----------------------------|--------------------------|
| Area: Guest room           | Type: Nylon printing     |
| Pattern: R21647R/H109BY    | Yarn Content: 100% Nylon |

4m

| Area: Guest room | Type: Nylon printing |
|------------------|----------------------|
|------------------|----------------------|

Pattern: R21647R/H109BY | Yarn Content: 100% Nylon

| Series: Nylon printing XII |                          |
|----------------------------|--------------------------|
| Area: Guest room           | Type: Nylon printing     |
| Pattern: R21647R/H109BY    | Yarn Content: 100% Nylon |