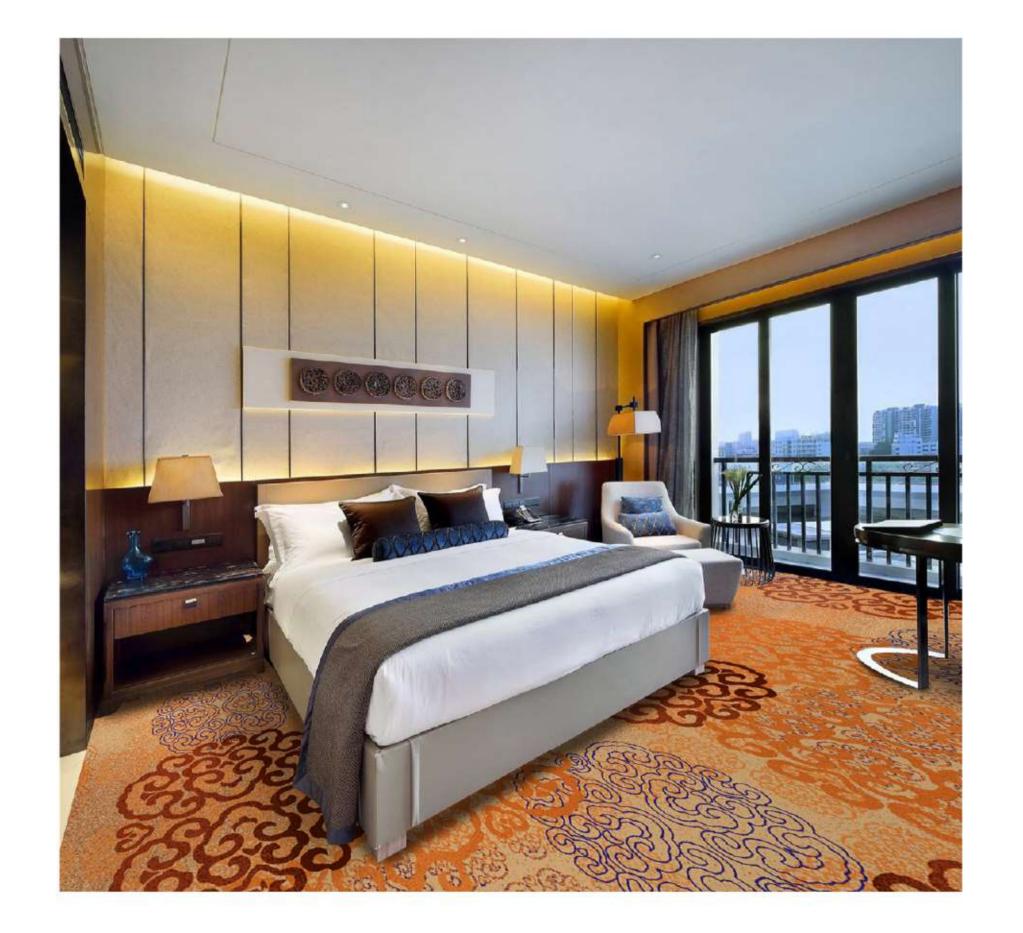

## Nylon printing XII 系列 Guest room

4m

| Series: Nylon printing XII |  |
|----------------------------|--|
|----------------------------|--|

Area: Guest room Type: Nylon printing

Pattern: R19955AA/04L1 Yarn Content: 100% Nylon

4m

| Series: Nylon printing XII |
|----------------------------|
|----------------------------|

| Area: Guest room | Type: Nylon printing |
|------------------|----------------------|
|------------------|----------------------|

Pattern: R19955AA/04L1 Yarn Content: 100% Nylon

| Series: Nylon printing XII |                          |
|----------------------------|--------------------------|
| Area: Guest room           | Type: Nylon printing     |
| Pattern: R19955AA/04L1     | Yarn Content: 100% Nylon |