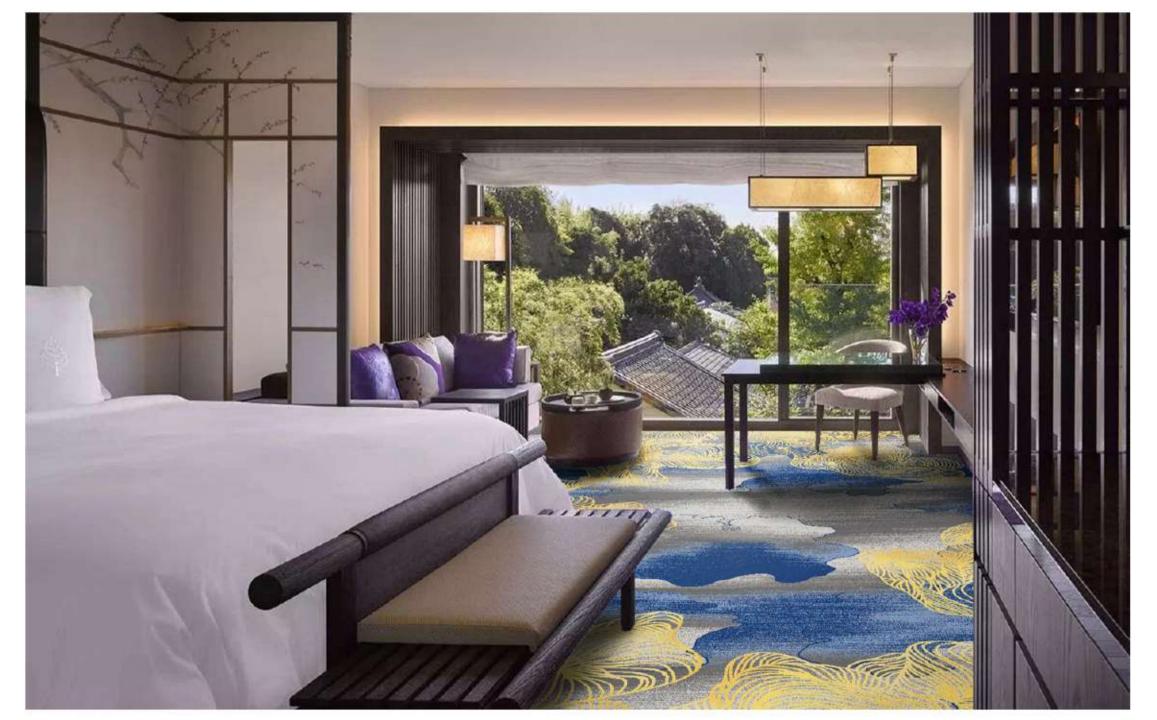

## Nylon printing XII 系列 Guest room

4m

| Series: Nylon printing XII |  |
|----------------------------|--|
|----------------------------|--|

Area: Guest room Type: Nylon printing

Pattern: R19955AA/04L1 Yarn Content: 100% Nylon

4m

| Series: Nylon printing XII |
|----------------------------|
|----------------------------|

| Area: Guest room | Type: Nylon printing |
|------------------|----------------------|
|------------------|----------------------|

Pattern: R19955AA/04L1 Yarn Content: 100% Nylon

| Series: Nylon printing XII |                          |
|----------------------------|--------------------------|
| Area: Guest room           | Type: Nylon printing     |
| Pattern: R19955AA/04L1     | Yarn Content: 100% Nylon |