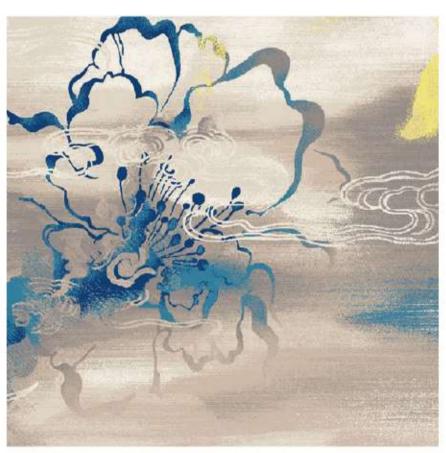

| Series: Nylon printing XII |                          |
|----------------------------|--------------------------|
| Area: Guest room           | Type: Nylon printing     |
| Pattern: R21647R/H109BY    | Yarn Content: 100% Nylon |

4m

| Area: Guest room | Type: Nylon printing |
|------------------|----------------------|
|------------------|----------------------|

Pattern: R21647R/H109BY | Yarn Content: 100% Nylon

| Series: Nylon printing XII |                          |
|----------------------------|--------------------------|
| Area: Guest room           | Type: Nylon printing     |
| Pattern: R21647R/H109BY    | Yarn Content: 100% Nylon |