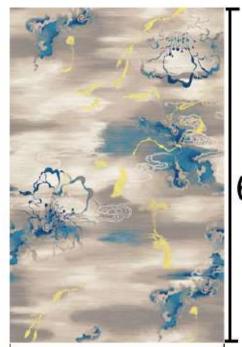

## Nylon printing XII 系列 Guest room

4m

| Series: Nylon printing XII |  |
|----------------------------|--|
|----------------------------|--|

Area: Guest room Type: Nylon printing

Pattern: R19955AA/04L1 Yarn Content: 100% Nylon

4m

| Series: Nylon printing XII |
|----------------------------|
|----------------------------|

| Area: Guest room | Type: Nylon printing |
|------------------|----------------------|
|------------------|----------------------|

Pattern: R19955AA/04L1 Yarn Content: 100% Nylon

| Series: Nylon printing XII |                          |
|----------------------------|--------------------------|
| Area: Guest room           | Type: Nylon printing     |
| Pattern: R19955AA/04L1     | Yarn Content: 100% Nylon |