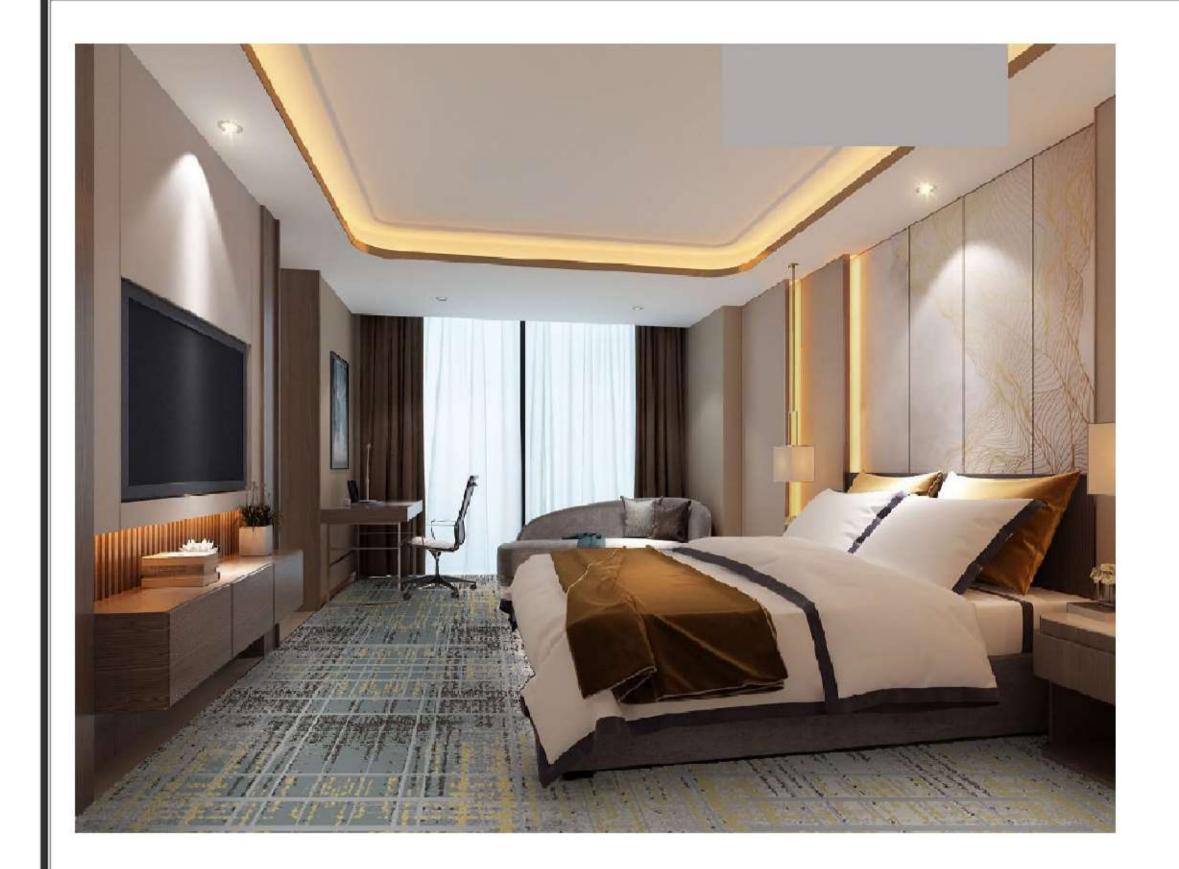

| Series: Nylon printing XII |                          |
|----------------------------|--------------------------|
| Area: Guest room           | Type: Nylon printing     |
| Pattern: R24061CC/02E2     | Yarn Content: 100% Nylon |

| Series: Nylon printing XII |                          |  |
|----------------------------|--------------------------|--|
| Area: Guest room           | Type: Nylon printing     |  |
| Pattern: R24061CC/02E2     | Yarn Content: 100% Nylon |  |