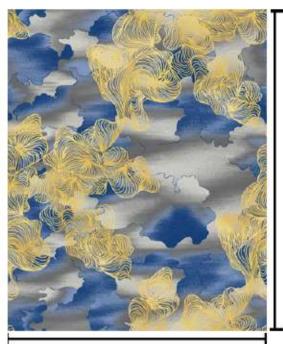

## Nylon printing XII 系列 Guest room

4m

| Series: Nylon printing XII |  |
|----------------------------|--|
|----------------------------|--|

Area: Guest room Type: Nylon printing

Pattern: R19955AA/04L1 Yarn Content: 100% Nylon

4m

| Series: Nylon printing XII |
|----------------------------|
|----------------------------|

| Area: Guest room | Type: Nylon printing |
|------------------|----------------------|
|------------------|----------------------|

Pattern: R19955AA/04L1 Yarn Content: 100% Nylon

| Series: Nylon printing XII |                          |
|----------------------------|--------------------------|
| Area: Guest room           | Type: Nylon printing     |
| Pattern: R19955AA/04L1     | Yarn Content: 100% Nylon |