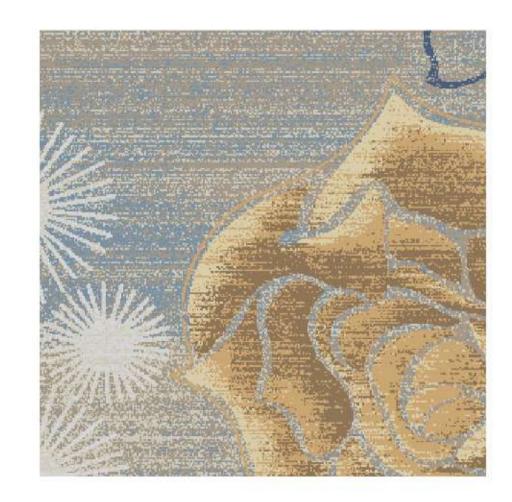

| Series: Nylon printing XII |                          |
|----------------------------|--------------------------|
| Area: Guest room           | Type: Nylon printing     |
| Pattern: R21647R/H109BY    | Yarn Content: 100% Nylon |

4m

| Area: Guest room | Type: Nylon printing |
|------------------|----------------------|
|------------------|----------------------|

Pattern: R21647R/H109BY | Yarn Content: 100% Nylon

| Series: Nylon printing XII |                          |
|----------------------------|--------------------------|
| Area: Guest room           | Type: Nylon printing     |
| Pattern: R21647R/H109BY    | Yarn Content: 100% Nylon |