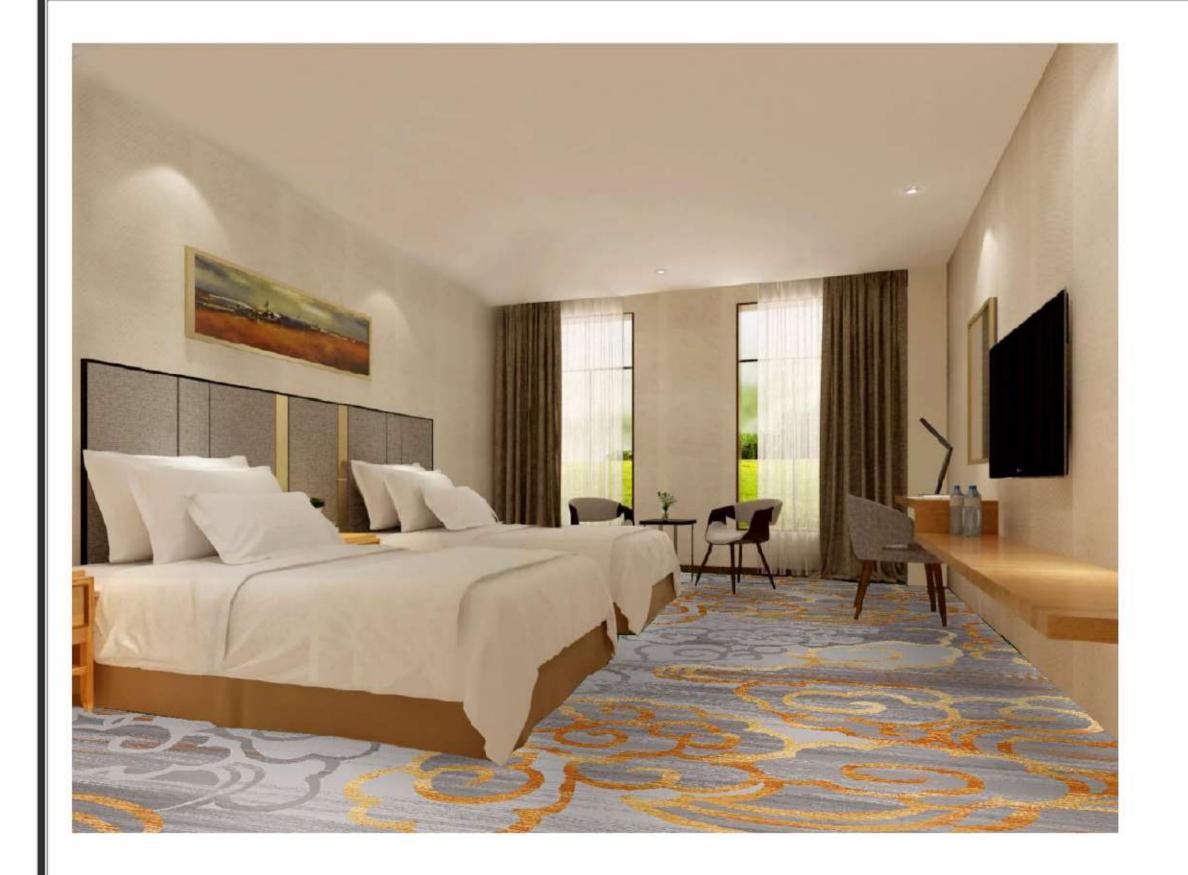

| Series: Nylon printing XII |                          |
|----------------------------|--------------------------|
| Area: Guest room           | Type: Nylon printing     |
| Pattern: R19955AA/04L1     | Yarn Content: 100% Nylon |

| Series: Nylon printing XII |                          |
|----------------------------|--------------------------|
| Area: Guest room           | Type: Nylon printing     |
| Pattern: R21647R/H109BY    | Yarn Content: 100% Nylon |

4m

| Area: Guest room | Type: Nylon printing |
|------------------|----------------------|
|------------------|----------------------|

Pattern: R21647R/H109BY | Yarn Content: 100% Nylon

| Series: Nylon printing XII |                          |
|----------------------------|--------------------------|
| Area: Guest room           | Type: Nylon printing     |
| Pattern: R21647R/H109BY    | Yarn Content: 100% Nylon |