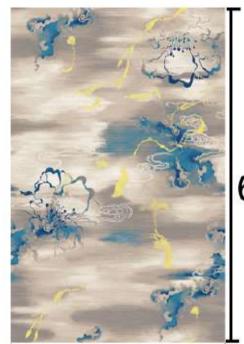

| Series: Nylon printing XII |                          |
|----------------------------|--------------------------|
| Area: Guest room           | Type: Nylon printing     |
| Pattern: R9257AV/H101A     | Yarn Content: 100% Nylon |