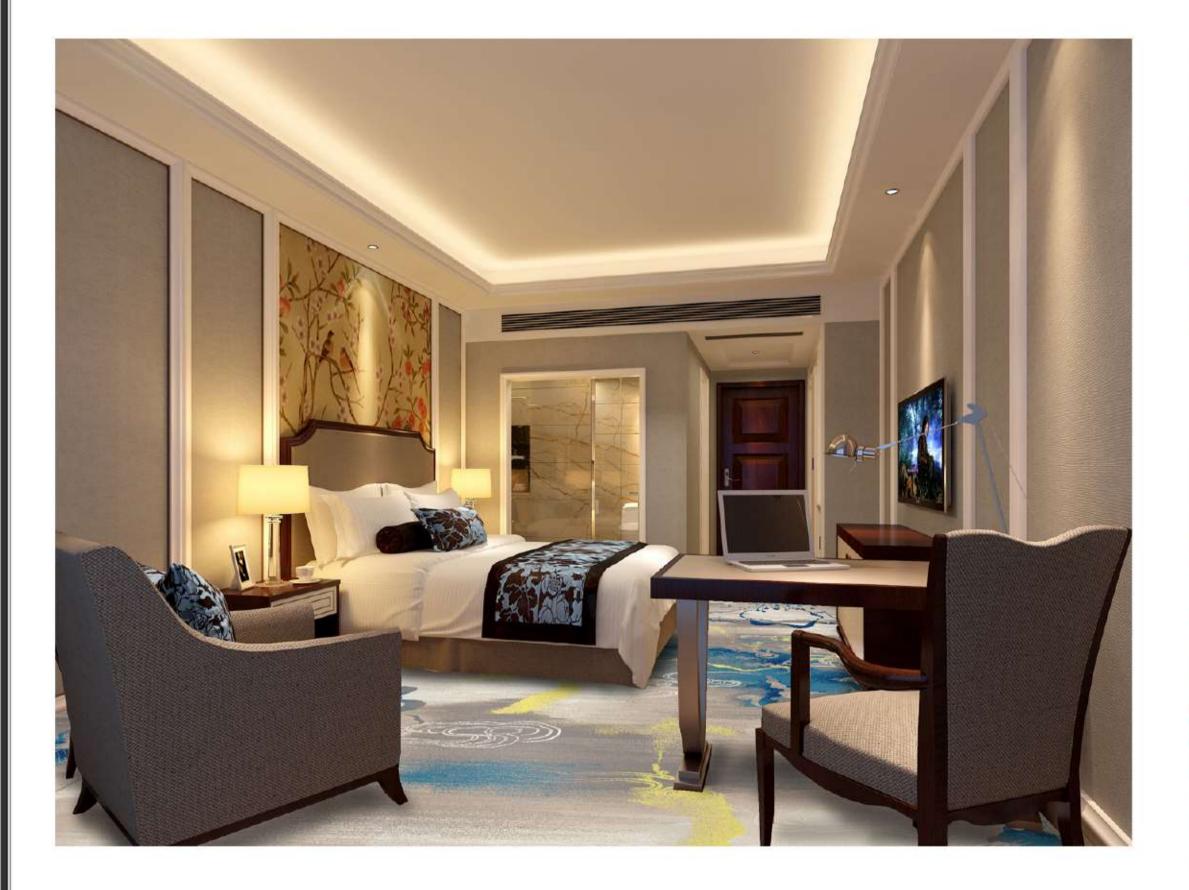

----------------------|

Pattern: R21647R/H109BY | Yarn Content: 100% Nylon









| Series: Nylon printing XII |                          |
|----------------------------|--------------------------|
| Area: Guest room           | Type: Nylon printing     |
| Pattern: R21647R/H109BY    | Yarn Content: 100% Nylon |









| Series: Nylon printing XII |                          |
|----------------------------|--------------------------|
| Area: Guest room           | Type: Nylon printing     |
| Pattern: R21647R/H109BY    | Yarn Content: 100% Nylon |









| Series: Nylon printing XII |                          |
|----------------------------|--------------------------|
| Area: Guest room           | Type: Nylon printing     |
| Pattern: R24061CC/02E2     | Yarn Content: 100% Nylon |









| Series: Nylon printing XII |                          |
|----------------------------|--------------------------|
| Area: Guest room           | Type: Nylon printing     |
| Pattern: R24061CC/02E2     | Yarn Content: 100% Nylon |









| Series: Nylon printing XII |                          |
|----------------------------|--------------------------|
| Area: Guest room           | Type: Nylon printing     |
| Pattern: R24061CC/02E2     | Yarn Content: 100% Nylon |









| Series: Nylon printing XII |                          |  |
|----------------------------|--------------------------|--|
| Area: Guest room           | Type: Nylon printing     |  |
| Pattern: R24061CC/02E2     | Yarn Content: 100% Nylon |  |









| Series: Nylon printing XII |                          |