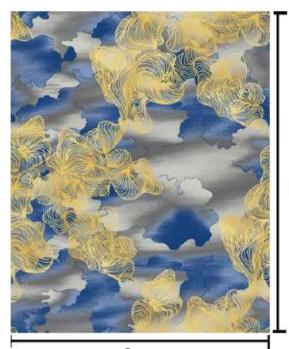

## Nylon printing XII 系列 Guest room

4m

| Series: Nylon printing XII |  |
|----------------------------|--|
|----------------------------|--|

Area: Guest room Type: Nylon printing

Pattern: R19955AA/04L1 Yarn Content: 100% Nylon

4m

| Series: Nylon printing XII |
|----------------------------|
|----------------------------|

| Area: Guest room | Type: Nylon printing |
|------------------|----------------------|
|------------------|----------------------|

Pattern: R19955AA/04L1 Yarn Content: 100% Nylon

| Series: Nylon printing XII |                          |
|----------------------------|--------------------------|
| Area: Guest room           | Type: Nylon printing     |
| Pattern: R19955AA/04L1     | Yarn Content: 100% Nylon |