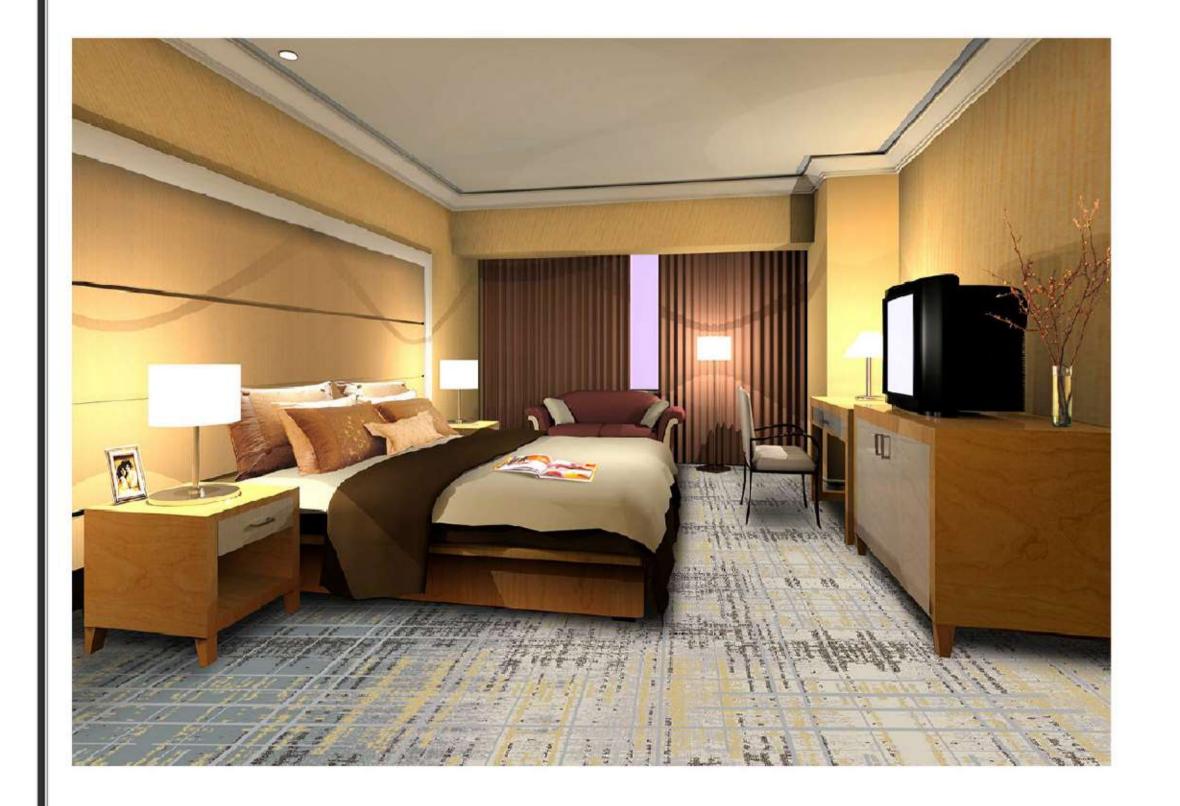

| Series: Nylon printing XII |                          |
|----------------------------|--------------------------|
| Area: Guest room           | Type: Nylon printing     |
| Pattern: R24061CC/02E2     | Yarn Content: 100% Nylon |