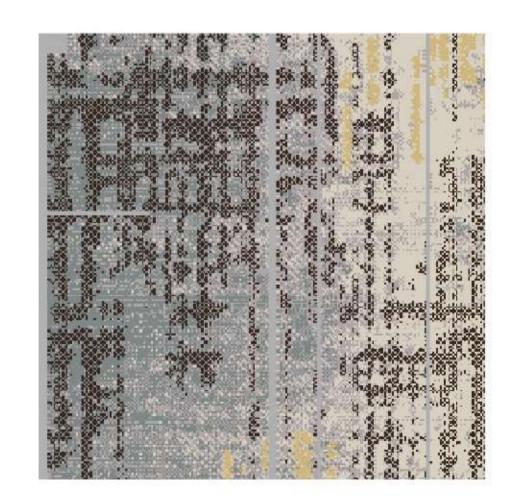

## Nylon printing XII 系列 Guest room

4m

| Series: Nylon printing XII |  |
|----------------------------|--|
|----------------------------|--|

Area: Guest room Type: Nylon printing

Pattern: R19955AA/04L1 Yarn Content: 100% Nylon

4m

| Series: Nylon printing XII |
|----------------------------|
|----------------------------|

| Area: Guest room | Type: Nylon printing |
|------------------|----------------------|
|------------------|----------------------|

Pattern: R19955AA/04L1 Yarn Content: 100% Nylon

| Series: Nylon printing XII |                          |
|----------------------------|--------------------------|
| Area: Guest room           | Type: Nylon printing     |
| Pattern: R19955AA/04L1     | Yarn Content: 100% Nylon |