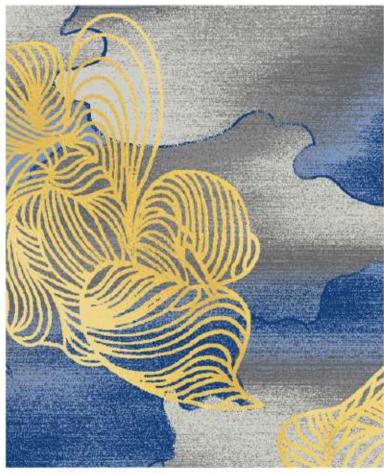

## Nylon printing XII 系列 Guest room

4m

| Series: Nylon printing XII |  |
|----------------------------|--|
|----------------------------|--|

Area: Guest room Type: Nylon printing

Pattern: R19955AA/04L1 Yarn Content: 100% Nylon

4m

| Series: Nylon printing XII |
|----------------------------|
|----------------------------|

| Area: Guest room | Type: Nylon printing |
|------------------|----------------------|
|------------------|----------------------|

Pattern: R19955AA/04L1 Yarn Content: 100% Nylon

| Series: Nylon printing XII |                          |
|----------------------------|--------------------------|
| Area: Guest room           | Type: Nylon printing     |
| Pattern: R19955AA/04L1     | Yarn Content: 100% Nylon |