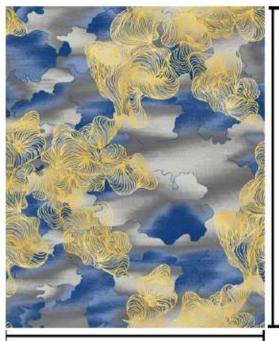

## Nylon printing XII 系列 Guest room

4m

| Series: Nylon printing XII |  |
|----------------------------|--|
|----------------------------|--|

Area: Guest room Type: Nylon printing

Pattern: R19955AA/04L1 Yarn Content: 100% Nylon

4m

| Series: Nylon printing XII |
|----------------------------|
|----------------------------|

| Area: Guest room | Type: Nylon printing |
|------------------|----------------------|
|------------------|----------------------|

Pattern: R19955AA/04L1 Yarn Content: 100% Nylon

| Series: Nylon printing XII |                          |
|----------------------------|--------------------------|
| Area: Guest room           | Type: Nylon printing     |
| Pattern: R19955AA/04L1     | Yarn Content: 100% Nylon |