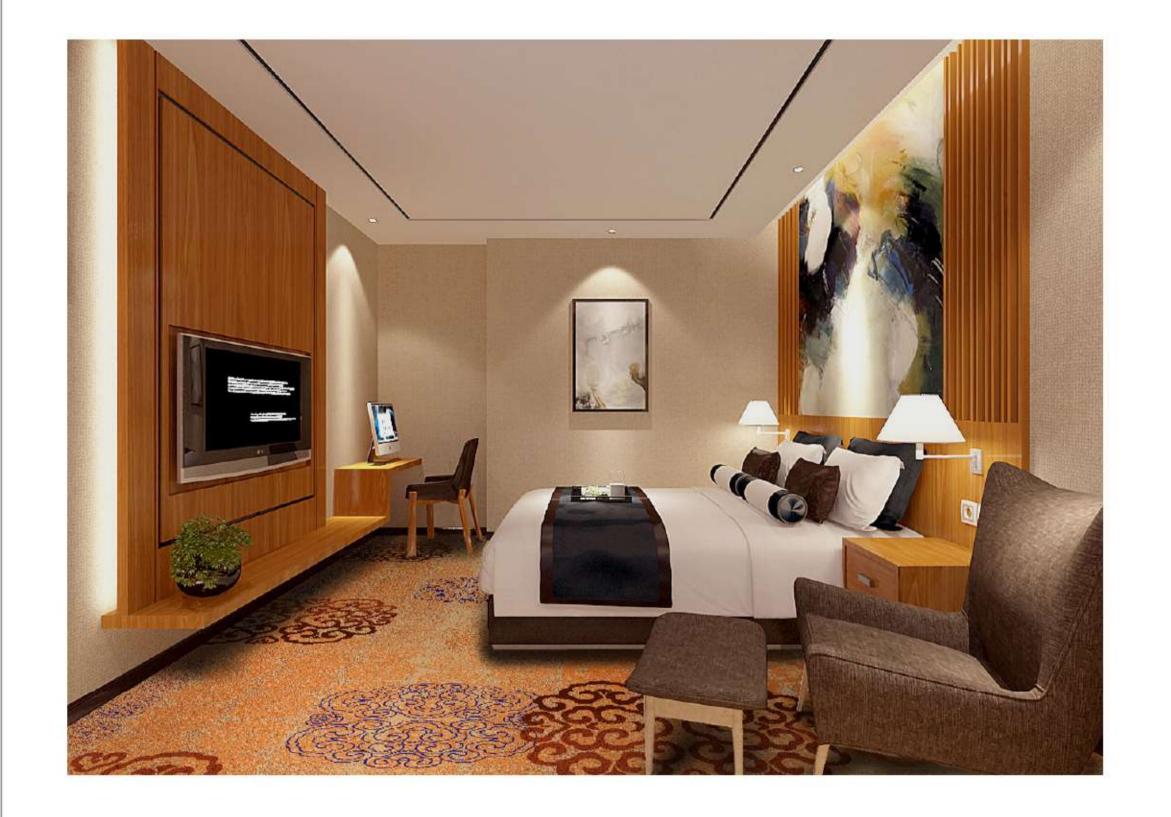

## Nylon printing XII 系列 Guest room

4m

| Series: Nylon printing XII |  |
|----------------------------|--|
|----------------------------|--|

Area: Guest room Type: Nylon printing

Pattern: R19955AA/04L1 Yarn Content: 100% Nylon

4m

| Series: Nylon printing XII |
|----------------------------|
|----------------------------|

| Area: Guest room | Type: Nylon printing |
|------------------|----------------------|
|------------------|----------------------|

Pattern: R19955AA/04L1 Yarn Content: 100% Nylon

| Series: Nylon printing XII |                          |
|----------------------------|--------------------------|
| Area: Guest room           | Type: Nylon printing     |
| Pattern: R19955AA/04L1     | Yarn Content: 100% Nylon |