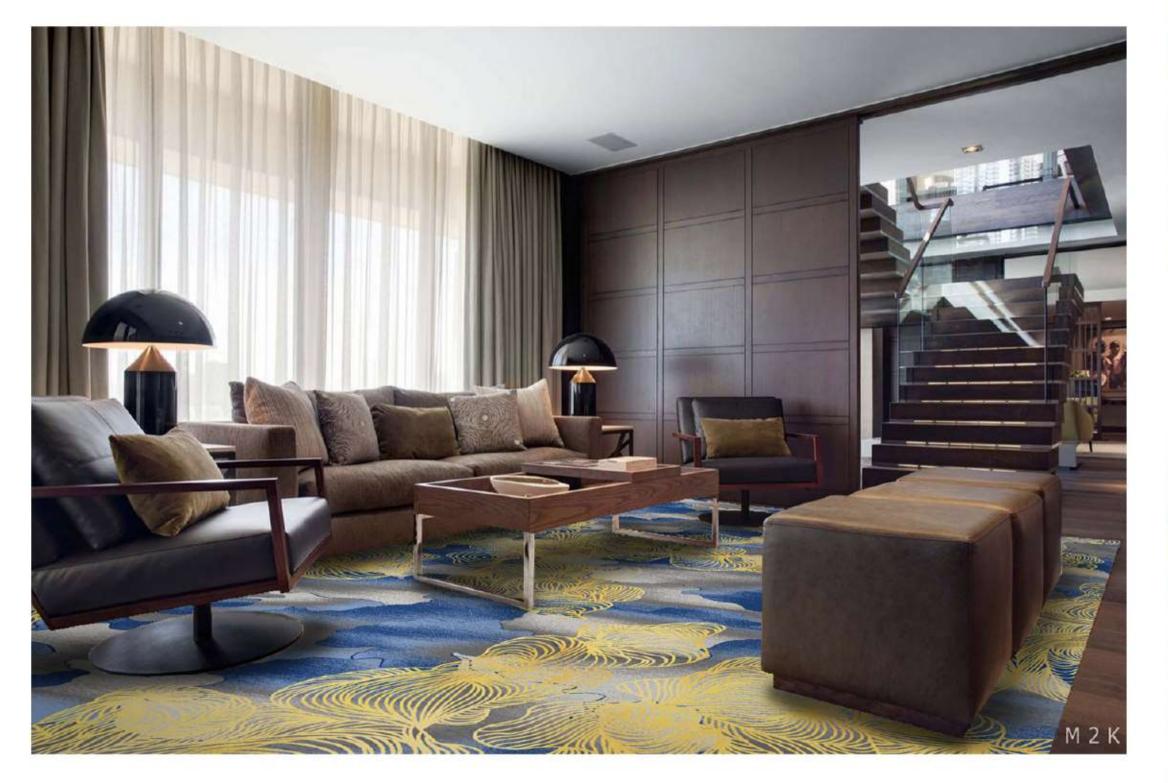

## Nylon printing XII 系列 Guest room

4m

| Series: Nylon printing XII |  |
|----------------------------|--|
|----------------------------|--|

Area: Guest room Type: Nylon printing

Pattern: R19955AA/04L1 Yarn Content: 100% Nylon

4m

| Series: Nylon printing XII |
|----------------------------|
|----------------------------|

| Area: Guest room | Type: Nylon printing |
|------------------|----------------------|
|------------------|----------------------|

Pattern: R19955AA/04L1 Yarn Content: 100% Nylon

| Series: Nylon printing XII |                          |
|----------------------------|--------------------------|
| Area: Guest room           | Type: Nylon printing     |
| Pattern: R19955AA/04L1     | Yarn Content: 100% Nylon |