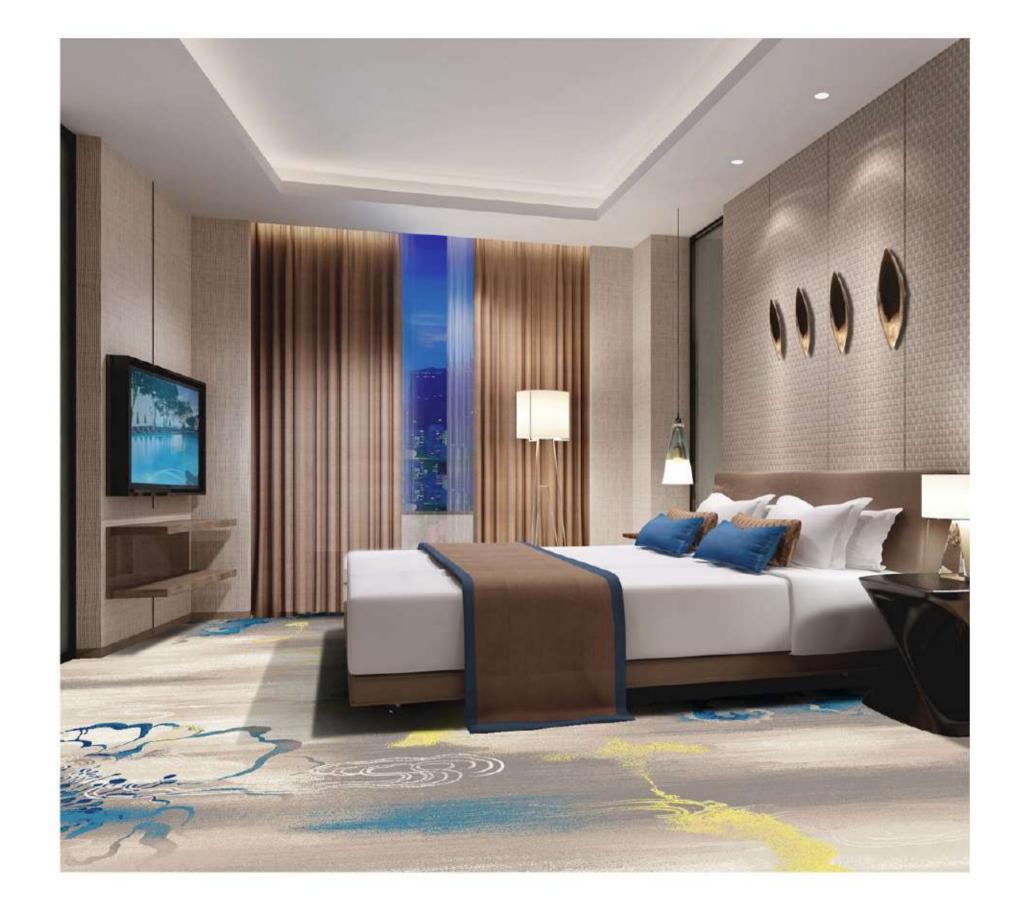

## Nylon printing XII 系列 Guest room

4m

| Series: Nylon printing XII |  |
|----------------------------|--|
|----------------------------|--|

Area: Guest room Type: Nylon printing

Pattern: R19955AA/04L1 Yarn Content: 100% Nylon

4m

| Series: Nylon printing XII |
|----------------------------|
|----------------------------|

| Area: Guest room | Type: Nylon printing |
|------------------|----------------------|
|------------------|----------------------|

Pattern: R19955AA/04L1 Yarn Content: 100% Nylon

| Series: Nylon printing XII |                          |
|----------------------------|--------------------------|
| Area: Guest room           | Type: Nylon printing     |
| Pattern: R19955AA/04L1     | Yarn Content: 100% Nylon |