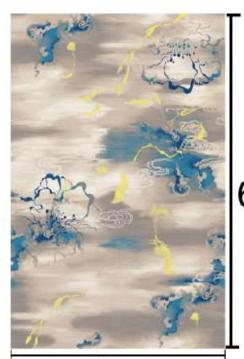

## Nylon printing XII 系列 Guest room

4m

| Series: Nylon printing XII |  |
|----------------------------|--|
|----------------------------|--|

Area: Guest room Type: Nylon printing

Pattern: R19955AA/04L1 Yarn Content: 100% Nylon

4m

| Series: Nylon printing XII |
|----------------------------|
|----------------------------|

| Area: Guest room | Type: Nylon printing |
|------------------|----------------------|
|------------------|----------------------|

Pattern: R19955AA/04L1 Yarn Content: 100% Nylon

| Series: Nylon printing XII |                          |
|----------------------------|--------------------------|
| Area: Guest room           | Type: Nylon printing     |
| Pattern: R19955AA/04L1     | Yarn Content: 100% Nylon |

| Series: Nylon printing XII |                          |
|----------------------------|--------------------------|
| Area: Guest room           | Type: Nylon printing     |
| Pattern: R19955AA/04L1     | Yarn Content: 100% Nylon |