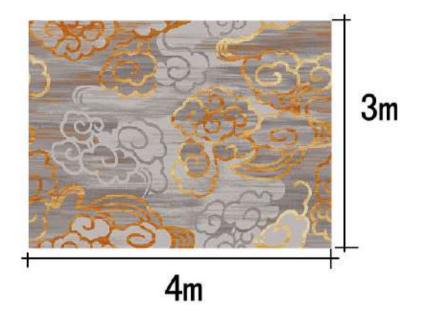

4m

| Area: Guest room | Type: Nylon printing |
|------------------|----------------------|
|------------------|----------------------|

Pattern: R21647R/H109BY | Yarn Content: 100% Nylon

| Series: Nylon printing XII |                          |
|----------------------------|--------------------------|
| Area: Guest room           | Type: Nylon printing     |
| Pattern: R21647R/H109BY    | Yarn Content: 100% Nylon |

| Series: Nylon printing XII |                          |
|----------------------------|--------------------------|
| Area: Guest room           | Type: Nylon printing     |
| Pattern: R21647R/H109BY    | Yarn Content: 100% Nylon |