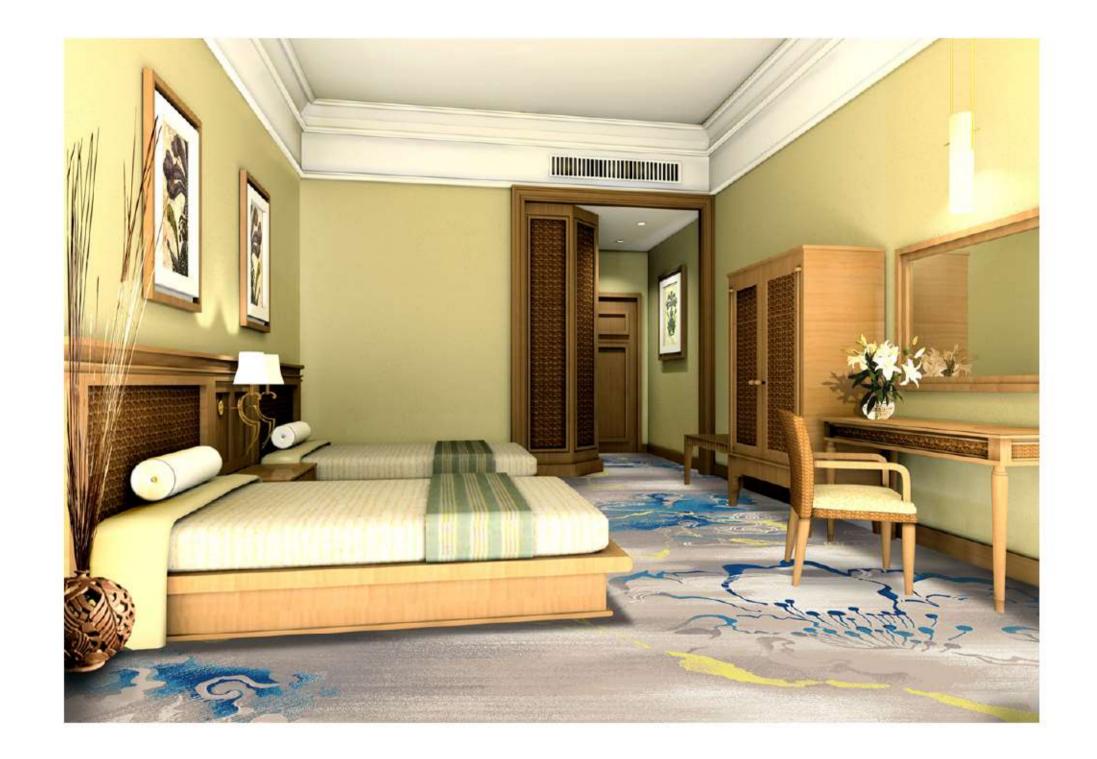

## Nylon printing XII 系列 Guest room

4m

| Series: Nylon printing XII |  |
|----------------------------|--|
|----------------------------|--|

Area: Guest room Type: Nylon printing

Pattern: R19955AA/04L1 Yarn Content: 100% Nylon

4m

| Series: Nylon printing XII |
|----------------------------|
|----------------------------|

| Area: Guest room | Type: Nylon printing |
|------------------|----------------------|
|------------------|----------------------|

Pattern: R19955AA/04L1 Yarn Content: 100% Nylon

| Series: Nylon printing XII |                          |
|----------------------------|--------------------------|
| Area: Guest room           | Type: Nylon printing     |
| Pattern: R19955AA/04L1     | Yarn Content: 100% Nylon |