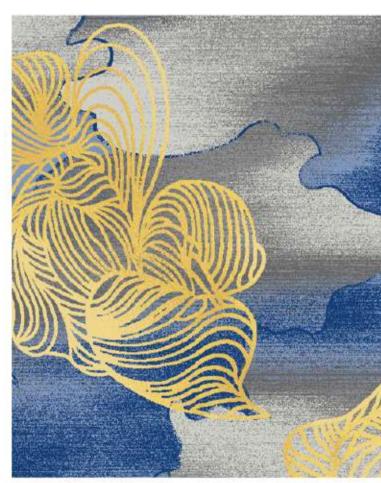

## Nylon printing XII 系列 Guest room

4m

| Series: Nylon printing XII |  |
|----------------------------|--|
|----------------------------|--|

Area: Guest room Type: Nylon printing

Pattern: R19955AA/04L1 Yarn Content: 100% Nylon

4m

| Series: Nylon printing XII |
|----------------------------|
|----------------------------|

| Area: Guest room | Type: Nylon printing |
|------------------|----------------------|
|------------------|----------------------|

Pattern: R19955AA/04L1 Yarn Content: 100% Nylon

| Series: Nylon printing XII |                          |
|----------------------------|--------------------------|
| Area: Guest room           | Type: Nylon printing     |
| Pattern: R19955AA/04L1     | Yarn Content: 100% Nylon |