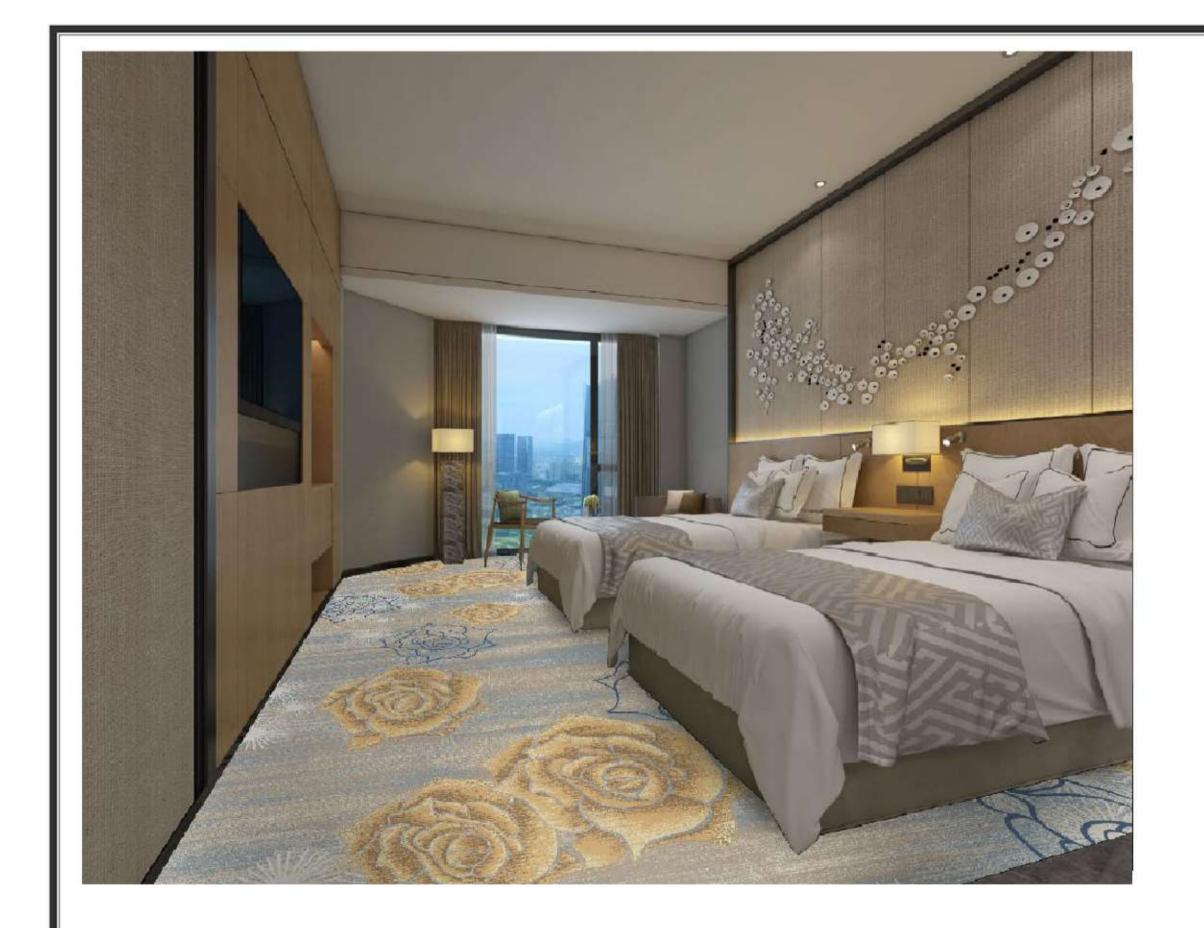

## Nylon printing XII 系列 Guest room

4m

| Series: Nylon printing XII |  |
|----------------------------|--|
|----------------------------|--|

Area: Guest room Type: Nylon printing

Pattern: R19955AA/04L1 Yarn Content: 100% Nylon

4m

| Series: Nylon printing XII |
|----------------------------|
|----------------------------|

| Area: Guest room | Type: Nylon printing |
|------------------|----------------------|
|------------------|----------------------|

Pattern: R19955AA/04L1 Yarn Content: 100% Nylon

| Series: Nylon printing XII |                          |
|----------------------------|--------------------------|
| Area: Guest room           | Type: Nylon printing     |
| Pattern: R19955AA/04L1     | Yarn Content: 100% Nylon |