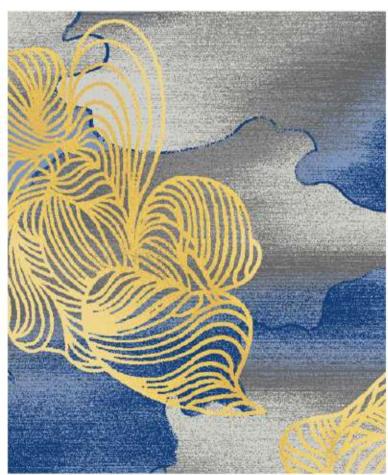

## Nylon printing XII 系列 Guest room

4m

| Series: Nylon printing XII |  |
|----------------------------|--|
|----------------------------|--|

Area: Guest room Type: Nylon printing

Pattern: R19955AA/04L1 Yarn Content: 100% Nylon

4m

| Series: Nylon printing XII |
|----------------------------|
|----------------------------|

| Area: Guest room | Type: Nylon printing |
|------------------|----------------------|
|------------------|----------------------|

Pattern: R19955AA/04L1 Yarn Content: 100% Nylon

| Series: Nylon printing XII |                          |
|----------------------------|--------------------------|
| Area: Guest room           | Type: Nylon printing     |
| Pattern: R19955AA/04L1     | Yarn Content: 100% Nylon |