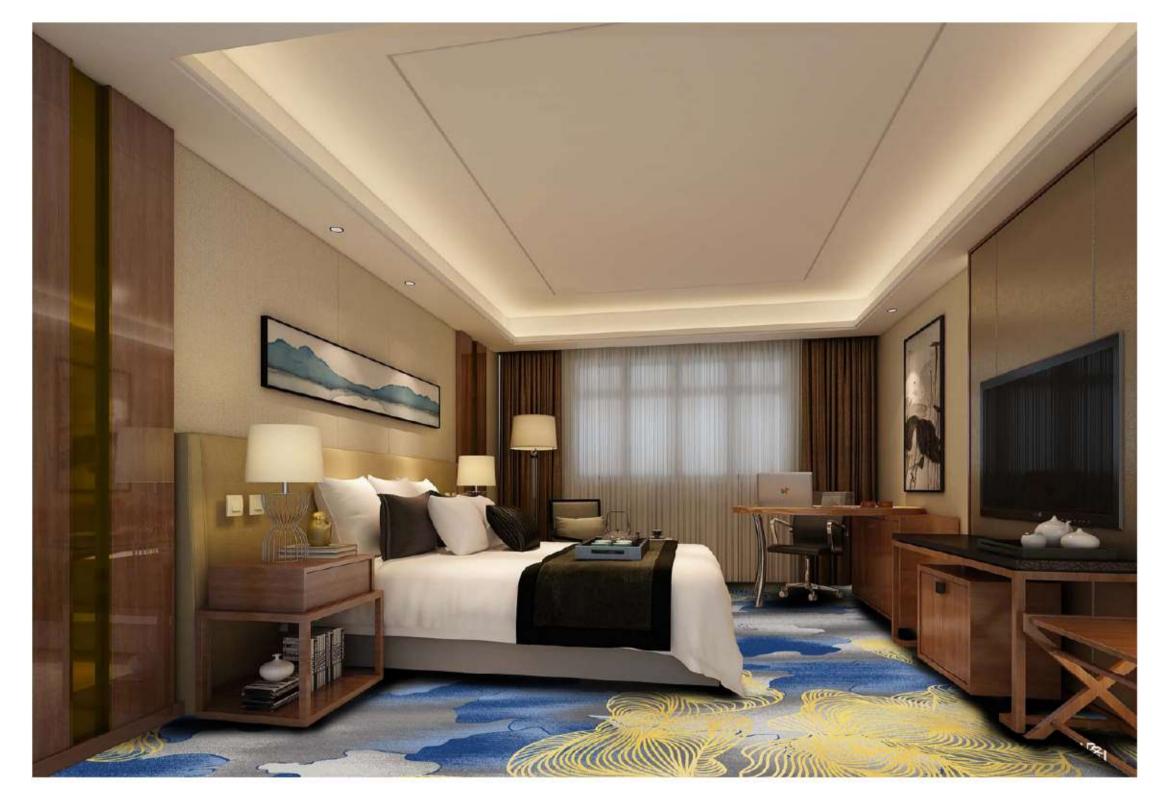

## Nylon printing XII 系列 Guest room

4m

| Series: Nylon printing XII |  |
|----------------------------|--|
|----------------------------|--|

Area: Guest room Type: Nylon printing

Pattern: R19955AA/04L1 Yarn Content: 100% Nylon

4m

| Series: Nylon printing XII |
|----------------------------|
|----------------------------|

| Area: Guest room | Type: Nylon printing |
|------------------|----------------------|
|------------------|----------------------|

Pattern: R19955AA/04L1 Yarn Content: 100% Nylon

| Series: Nylon printing XII |                          |
|----------------------------|--------------------------|
| Area: Guest room           | Type: Nylon printing     |
| Pattern: R19955AA/04L1     | Yarn Content: 100% Nylon |