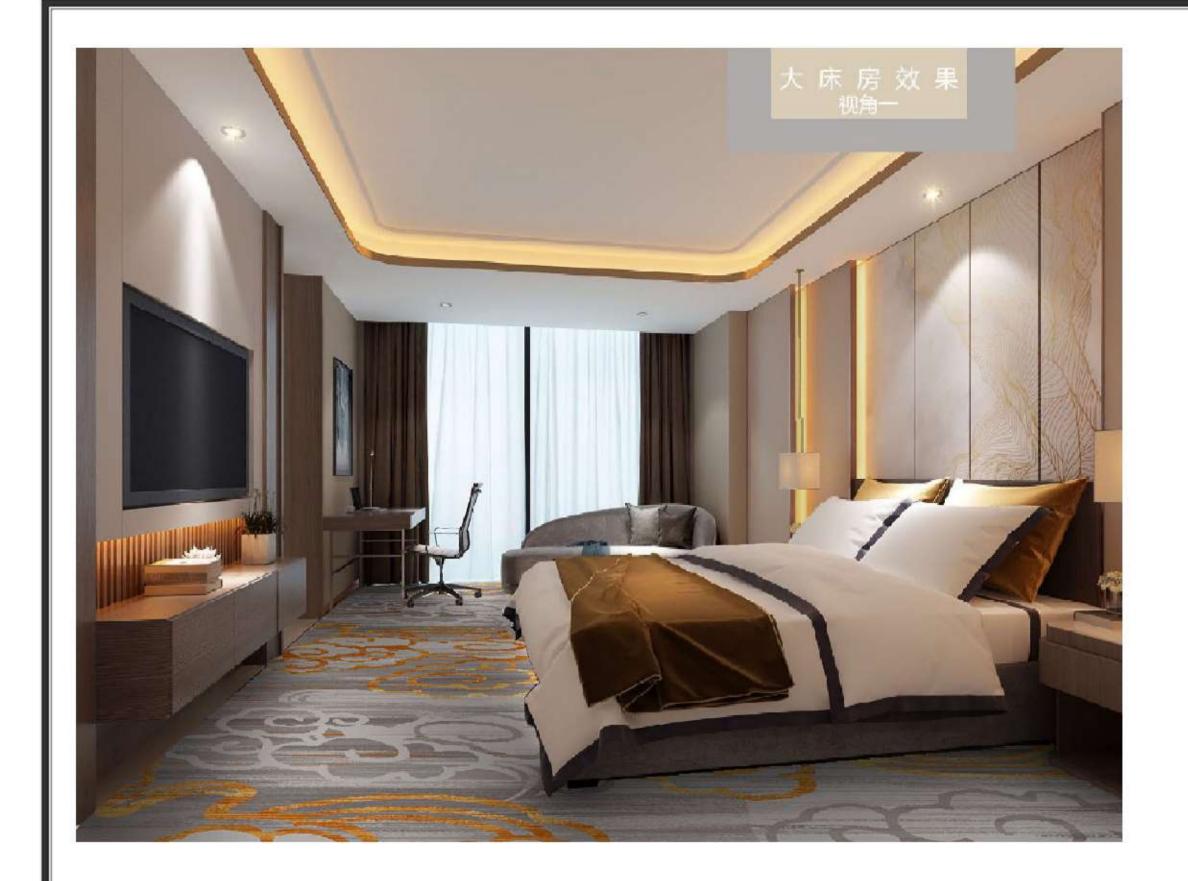

## Nylon printing XII 系列 Guest room

4m

| Series: Nylon printing XII |  |
|----------------------------|--|
|----------------------------|--|

Area: Guest room Type: Nylon printing

Pattern: R19955AA/04L1 Yarn Content: 100% Nylon

4m

| Series: Nylon printing XII |
|----------------------------|
|----------------------------|

| Area: Guest room | Type: Nylon printing |
|------------------|----------------------|
|------------------|----------------------|

Pattern: R19955AA/04L1 Yarn Content: 100% Nylon

| Series: Nylon printing XII |                          |
|----------------------------|--------------------------|
| Area: Guest room           | Type: Nylon printing     |
| Pattern: R19955AA/04L1     | Yarn Content: 100% Nylon |

| Series: Nylon printing XII |                          |
|----------------------------|--------------------------|
| Area: Guest room           | Type: Nylon printing     |
| Pattern: R19955AA/04L1     | Yarn Content: 100% Nylon |