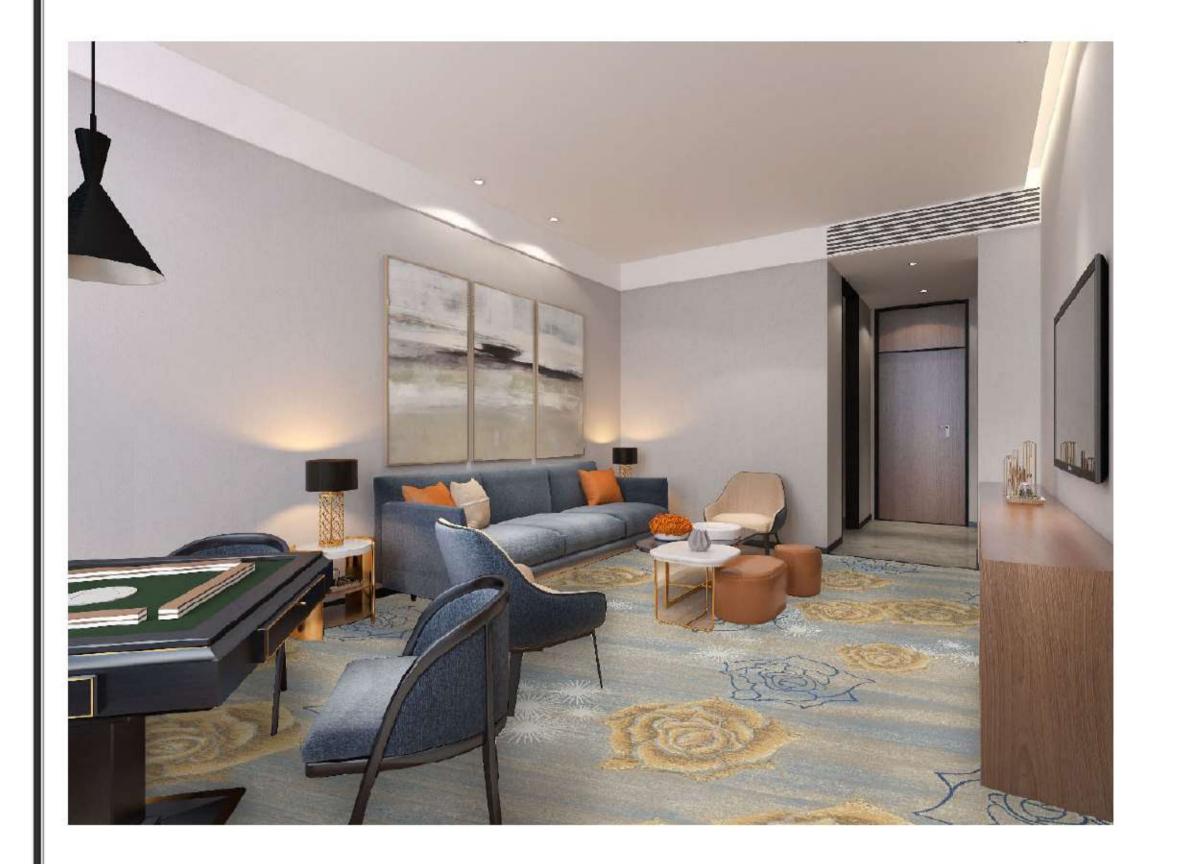

## Nylon printing XII 系列 Guest room

4m

| Series: Nylon printing XII |  |
|----------------------------|--|
|----------------------------|--|

Area: Guest room Type: Nylon printing

Pattern: R19955AA/04L1 Yarn Content: 100% Nylon

4m

| Series: Nylon printing XII |
|----------------------------|
|----------------------------|

| Area: Guest room | Type: Nylon printing |
|------------------|----------------------|
|------------------|----------------------|

Pattern: R19955AA/04L1 Yarn Content: 100% Nylon

| Series: Nylon printing XII |                          |
|----------------------------|--------------------------|
| Area: Guest room           | Type: Nylon printing     |
| Pattern: R19955AA/04L1     | Yarn Content: 100% Nylon |