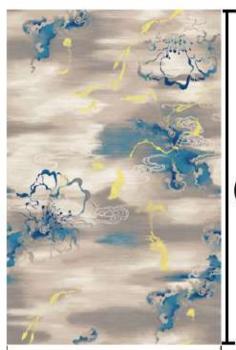

| Series: Nylon printing XII |                          |
|----------------------------|--------------------------|
| Area: Guest room           | Type: Nylon printing     |
| Pattern: R21647R/H109BY    | Yarn Content: 100% Nylon |

4m

| Area: Guest room | Type: Nylon printing |
|------------------|----------------------|
|------------------|----------------------|

Pattern: R21647R/H109BY | Yarn Content: 100% Nylon

| Series: Nylon printing XII |                          |
|----------------------------|--------------------------|
| Area: Guest room           | Type: Nylon printing     |
| Pattern: R21647R/H109BY    | Yarn Content: 100% Nylon |