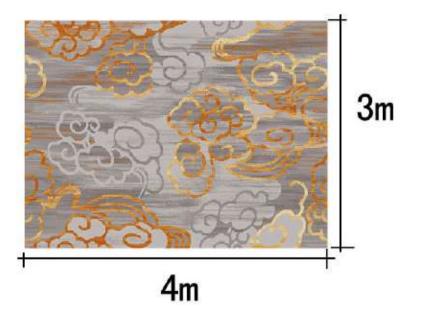

## Nylon printing XII 系列 Guest room

4m

| Series: Nylon printing XII |  |
|----------------------------|--|
|----------------------------|--|

Area: Guest room Type: Nylon printing

Pattern: R19955AA/04L1 Yarn Content: 100% Nylon

4m

| Series: Nylon printing XII |
|----------------------------|
|----------------------------|

| Area: Guest room | Type: Nylon printing |
|------------------|----------------------|
|------------------|----------------------|

Pattern: R19955AA/04L1 Yarn Content: 100% Nylon

| Series: Nylon printing XII |                          |
|----------------------------|--------------------------|
| Area: Guest room           | Type: Nylon printing     |
| Pattern: R19955AA/04L1     | Yarn Content: 100% Nylon |