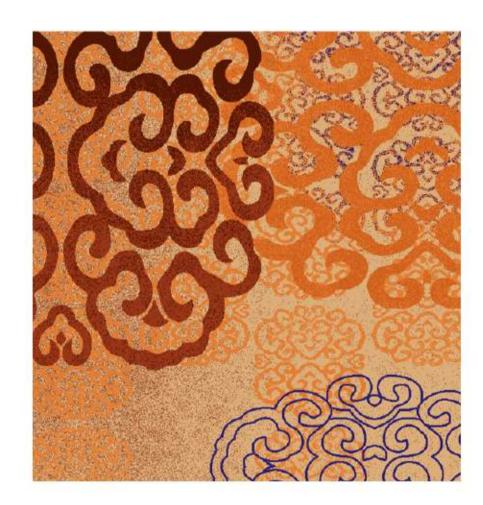

| Series: Nylon printing XII |                          |
|----------------------------|--------------------------|
| Area: Guest room           | Type: Nylon printing     |
| Pattern: R19955AA/04L1     | Yarn Content: 100% Nylon |

| Series: Nylon printing XII |                          |
|----------------------------|--------------------------|
| Area: Guest room           | Type: Nylon printing     |
| Pattern: R21647R/H109BY    | Yarn Content: 100% Nylon |