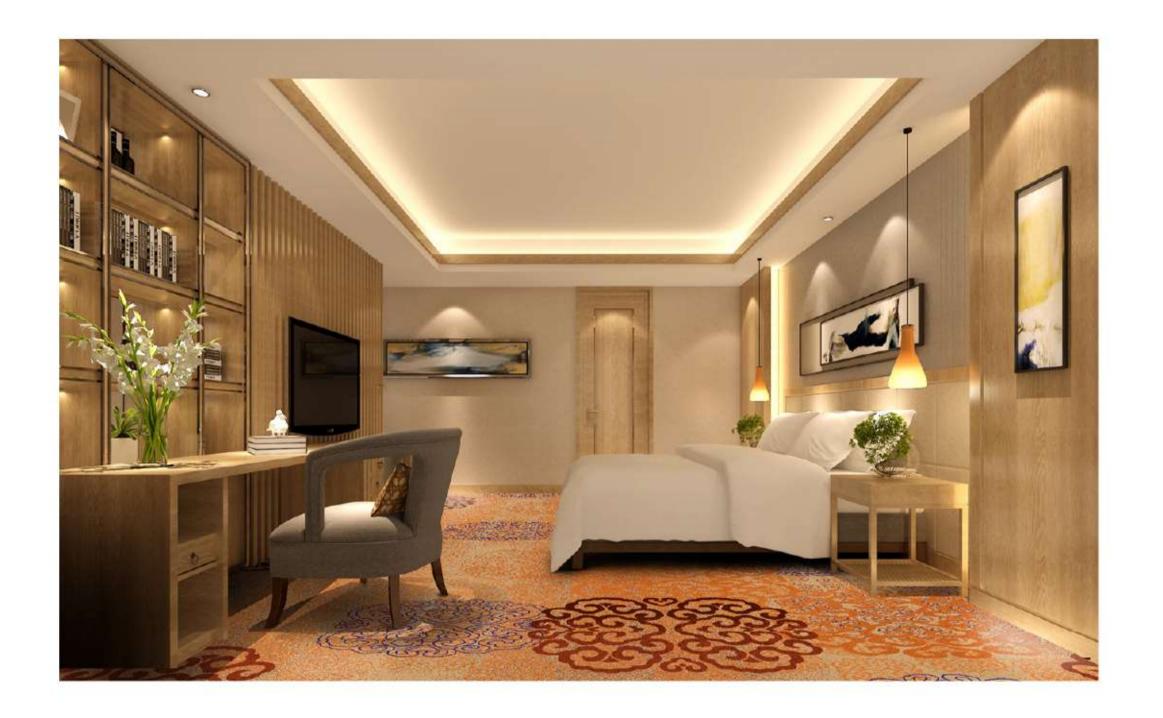

| Series: Nylon printing XII |                          |
|----------------------------|--------------------------|
| Area: Guest room           | Type: Nylon printing     |
| Pattern: R19955AA/04L1     | Yarn Content: 100% Nylon |

| Series: Nylon printing XII |                          |
|----------------------------|--------------------------|
| Area: Guest room           | Type: Nylon printing     |
| Pattern: R21647R/H109BY    | Yarn Content: 100% Nylon |