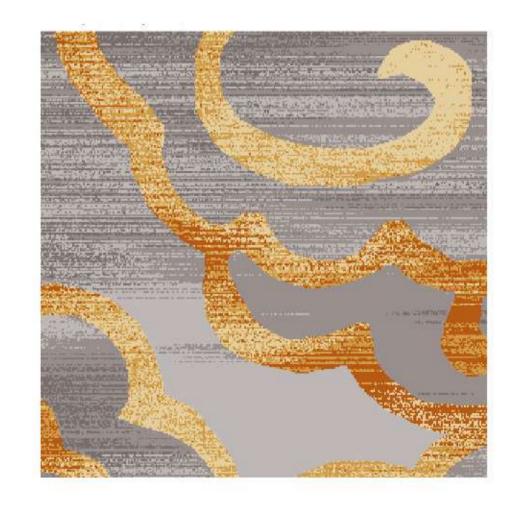

| Series: Nylon printing XII |                          |
|----------------------------|--------------------------|
| Area: Guest room           | Type: Nylon printing     |
| Pattern: R21647R/H109BY    | Yarn Content: 100% Nylon |

4m

| Area: Guest room | Type: Nylon printing |
|------------------|----------------------|
|------------------|----------------------|

Pattern: R21647R/H109BY | Yarn Content: 100% Nylon

| Series: Nylon printing XII |                          |
|----------------------------|--------------------------|
| Area: Guest room           | Type: Nylon printing     |
| Pattern: R21647R/H109BY    | Yarn Content: 100% Nylon |